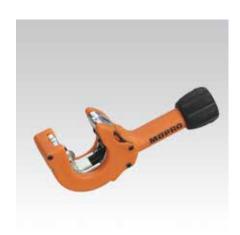

## Pipe cutter MRS 3

## Field of application

Pipe cutter for copper and aluminium pipes

## **Advantages**

- Innovative ratchet mechanism
- For cutting pipes in confined spaces – even when the pipe is already fitted
- Feed motion of cutter using the non-slip hand wheel
- Easy-to-replace cutting wheel
- Integrated pipe deburring