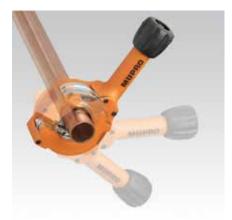

## **Advantages**

- Innovative ratchet mechanism
- For cutting pipes in confined spaces – even when the pipe is already fitted
- Feed motion of cutter using the non-slip hand wheel
- Easy-to-replace cutting wheel
- Integrated pipe deburring

Opened pipe cutter

Start of cutting

Ratchet mechanism

|                                                         | Suitable for                  | For pipes<br>[mm] | Part no. | Sales unit | Pack unit |
|---------------------------------------------------------|-------------------------------|-------------------|----------|------------|-----------|
| Pipe cutter MRS 3–28                                    | Copper pipes,                 | 8–28              | 115158   | 1          | pieces    |
| Pipe cutter MRS 3–35                                    | aluminium pipes               | 15–35             | 115155   |            |           |
| Cutting wheels for pipe cutter MRS 3                    | Stainless steel pipes         | -                 | 148363   |            |           |
| Cutting wheels for pipe cutter MRS 3<br>Set of 2 pieces | Copper pipes, aluminium pipes |                   | 120594   |            | set       |