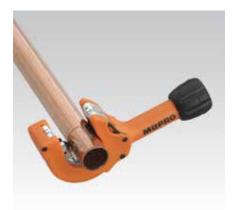

Opened pipe cutter

Start of cutting

Ratchet mechanism

|                                                         | Suitable for                  | For pipes<br>[mm] | Part no. | Sales unit | Pack unit |
|---------------------------------------------------------|-------------------------------|-------------------|----------|------------|-----------|
| Pipe cutter MRS 3–28                                    | Copper pipes,                 | 8–28              | 115158   | 1          | pieces    |
| Pipe cutter MRS 3–35                                    | aluminium pipes               | 15–35             | 115155   |            |           |
| Cutting wheels for pipe cutter MRS 3                    | Stainless steel pipes         | -                 | 148363   |            |           |
| Cutting wheels for pipe cutter MRS 3<br>Set of 2 pieces | Copper pipes, aluminium pipes |                   | 120594   |            | set       |