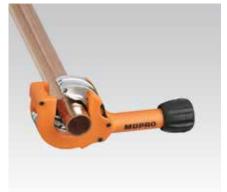

Opened pipe cutter

Start of cutting

Ratchet mechanism

|                                                         | Suitable for                  | For pipes<br>[mm] | Part no. | Sales unit | Pack unit |
|---------------------------------------------------------|-------------------------------|-------------------|----------|------------|-----------|
| Pipe cutter MRS 3–28                                    | Copper pipes,                 | 8–28              | 115158   | 1          | pieces    |
| Pipe cutter MRS 3–35                                    | aluminium pipes               | 15–35             | 115155   |            |           |
| Cutting wheels for pipe cutter MRS 3                    | Stainless steel pipes         | -                 | 148363   |            |           |
| Cutting wheels for pipe cutter MRS 3<br>Set of 2 pieces | Copper pipes, aluminium pipes |                   | 120594   |            | set       |