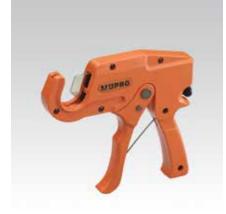

## **Pipe cutter**

MRS 2

## **Field of application**

Pipe cutter for plastic and composite pipes

## **Advantages**

- Handy pistol form
  Low manual force required due to ratchet conversion ratio
- Quick retraction of the cutting blade
  Precise pipe seating for square cut
- Cutting knife guidance on both sides
- Cutting knife easy to replace
- Rugged metal housing for hard use