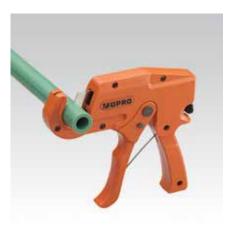

## **Field of application**

Pipe cutter for plastic and composite pipes

## **Advantages**

- Handy pistol form
  Low manual force required due to ratchet conversion ratio
- Quick retraction of the cutting blade
  Precise pipe seating for square cut
- Cutting knife guidance on both sides
- Cutting knife easy to replace
- Rugged metal housing for hard use