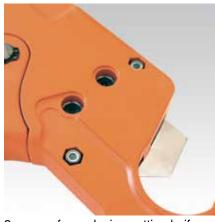

Ratchet conversion ratio

Quick-retraction head

2 screws for replacing cutting knife

|                                      | Suitable for    | For pipes<br>[mm] | Part no. | Sales unit | Pack unit |
|--------------------------------------|-----------------|-------------------|----------|------------|-----------|
| Pipe cutter MRS 2                    | Plastic pipes,  | 6–35              | 115161   | 1          | pieces    |
| Cutting blades for pipe cutter MRS 2 | composite pipes |                   | 120576   |            |           |