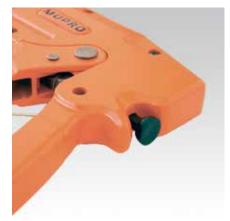

Ratchet conversion ratio

Quick-retraction head

2 screws for replacing cutting knife

|                                      | Suitable for    | For pipes<br>[mm] | Part no. | Sales unit | Pack unit |
|--------------------------------------|-----------------|-------------------|----------|------------|-----------|
| Pipe cutter MRS 2                    | Plastic pipes,  | 6–35              | 115161   | 1          | pieces    |
| Cutting blades for pipe cutter MRS 2 | composite pipes |                   | 120576   |            |           |