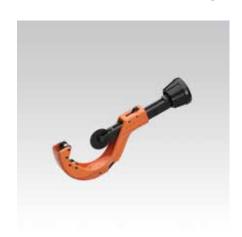

## Pipe cutter

## Field of application

■ Pipe cutter for plastic and composite pipes

## **Advantages**

- Quick to adjust to the pipe diameter using the ratchet facility of the spindle
- Quick-opening due to the springloaded release function of the spindle
- Precise cut due to the exact pipe guidance
- Integrated pipe deburring