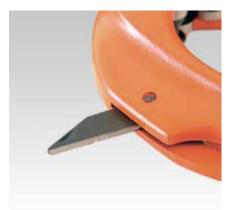

- Rotary, metal grip with large diameter for handy setting
- Robust, support rollers with grooves for cuts close to the flange

Quick adjustment of the spindle

Guide rollers with groove

Integral pipe deburring knife MRS 1