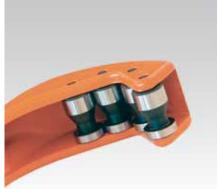

- Rotary, metal grip with large diameter for handy setting
- Robust, support rollers with grooves for cuts close to the flange

Quick adjustment of the spindle

Guide rollers with groove

Integral pipe deburring knife MRS 1