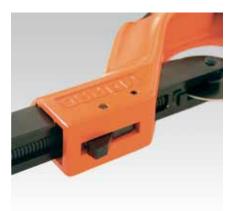

- Rotary, metal grip with large diameter for handy setting
- Robust, support rollers with grooves for cuts close to the flange

Quick adjustment of the spindle

Guide rollers with groove

Integral pipe deburring knife MRS 1