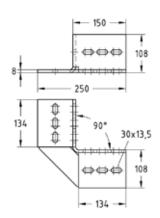

## MPT-Angle connectors 90°

hot-dip galvanised

## **Application**

Connecting element for shelves and rail constructions in heavy-duty building technology, industrial construction and plant engineering

## Your advantages

- Fast and simple installation of 90° angled joints
- Quick attachment using MPT-Hammer head fasteners for secure transmission of high forces
- Time and cost savings thanks to easy handling and assembly on the construction site
- High-quality hot-dip galvanising for universal implementation outdoors and indoors