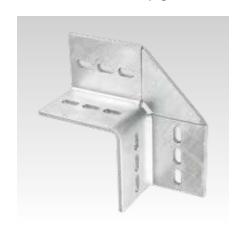

## MPT-Angle connectors 90°

hot-dip galvanised

## **Application**

Connecting element for shelves and rail constructions in heavy-duty building technology, industrial construction and plant engineering

## Your advantages

- Fast and simple installation of 90° angled joints
- Quick attachment using MPT-Hammer head fasteners for secure transmission of high forces
- Time and cost savings thanks to easy handling and assembly on the construction site
- High-quality hot-dip galvanising for universal implementation outdoors and indoors