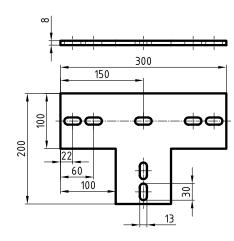

## **Advantages**

- Fast connection via oblong holes combined with MPT-Hammer head
- High-quality hot-dip galvanising for universal implementation outdoors and indoors

Angle plate

T-connection plate

|             | For profile           | Length L<br>[mm] | Width B<br>[mm] | Thickness s [mm] | Part no. | Sales unit | Pack unit | Weight [kg/piece] |
|-------------|-----------------------|------------------|-----------------|------------------|----------|------------|-----------|-------------------|
| Angle plate | Q100-2.5,             | 200              | 200             | 8                | 151338   | 1          | pieces    | 1.750             |
| T-Plate     | Q100–3.5,<br>Q150–2.5 | 300              |                 |                  | 151340   |            |           | 2.330             |