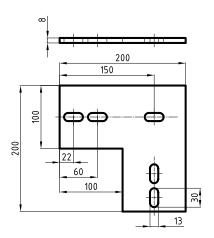

## **Advantages**

- Fast connection via oblong holes combined with MPT-Hammer head
- High-quality hot-dip galvanising for universal implementation outdoors and indoors

Angle plate

T-connection plate

|             | For profile           | Length L<br>[mm] | Width B<br>[mm] | Thickness s [mm] | Part no. | Sales unit | Pack unit | Weight [kg/piece] |
|-------------|-----------------------|------------------|-----------------|------------------|----------|------------|-----------|-------------------|
| Angle plate | Q100-2.5,             | 200              | 200             | 8                | 151338   | 1          | pieces    | 1.750             |
| T-Plate     | Q100–3.5,<br>Q150–2.5 | 300              |                 |                  | 151340   |            |           | 2.330             |