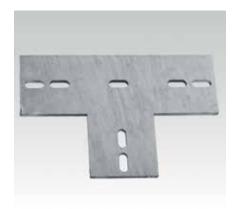

## **Advantages**

- Fast connection via oblong holes combined with MPT-Hammer head
- High-quality hot-dip galvanising for universal implementation outdoors and indoors

Angle plate

T-connection plate

|             | For profile           | Length L<br>[mm] | Width B<br>[mm] | Thickness s [mm] | Part no. | Sales unit | Pack unit | Weight [kg/piece] |
|-------------|-----------------------|------------------|-----------------|------------------|----------|------------|-----------|-------------------|
| Angle plate | Q100-2.5,             | 200              | 200             | 8                | 151338   | 1          | pieces    | 1.750             |
| T-Plate     | Q100–3.5,<br>Q150–2.5 | 300              |                 |                  | 151340   |            |           | 2.330             |