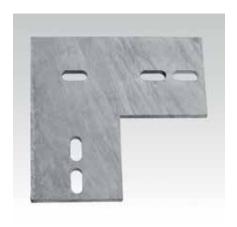

## **Advantages**

- Fast connection via oblong holes combined with MPT-Hammer head
- High-quality hot-dip galvanising for universal implementation outdoors and indoors

Angle plate

T-connection plate

|             | For profile           | Length L<br>[mm] | Width B<br>[mm] | Thickness s [mm] | Part no. | Sales unit | Pack unit | Weight [kg/piece] |
|-------------|-----------------------|------------------|-----------------|------------------|----------|------------|-----------|-------------------|
| Angle plate | Q100-2.5,             | 200              | 200             | 8                | 151338   | 1          | pieces    | 1.750             |
| T-Plate     | Q100–3.5,<br>Q150–2.5 | 300              |                 |                  | 151340   |            |           | 2.330             |