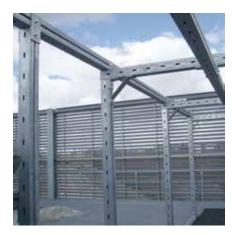

## Field of application

■ Hot-dip galvanised brackets for support and bracing of 90° corner connections of MPT support structures

## **Advantages**

- High corrosion protection due to standardised hot-dip galvanising ensures flexible implementation outdoors and indoors
- Fast bracing of corner connections by using two fastening points only
- Easy and safe to install; oblong holes easily compensate for any installation tolerances that may occur