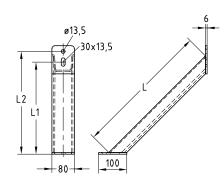

Light version

Heavy-duty version

| Design                | For profile                              | Thickness s [mm] | Part no. | Sales unit | Pack unit | Weight [kg/piece] | Dimensions [mm] |     |     |     |    |
|-----------------------|------------------------------------------|------------------|----------|------------|-----------|-------------------|-----------------|-----|-----|-----|----|
|                       |                                          |                  |          |            |           |                   | В               | L   | L1  | L2  | b  |
| light version         | Q50–2.5, Q100–2.5,<br>Q100–3.5, Q150–2.5 | 8                | 131835   | 1          | pieces    | 2,82              | 100             | 290 | -   | -   | 25 |
|                       | Q80-2.0                                  |                  | 167324   |            |           | 1,736             | 80              | 235 |     |     | 30 |
| heavy-duty<br>version | Q50-2.5, Q80-2.0,                        | 6                | 176054   |            |           | 4,258             | -               | 485 | 330 | 368 | -  |
|                       | Q100–2.5, Q100–3.5,<br>Q150–2.5          |                  | 176055   |            |           | 7,677             |                 | 909 | 630 | 668 |    |