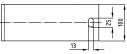

Light version

Heavy-duty version

| Design                | For profile                              | Thickness s [mm] | Part no. | Sales unit | Pack unit | Weight [kg/piece] | Dimensions [mm] |     |     |     |    |
|-----------------------|------------------------------------------|------------------|----------|------------|-----------|-------------------|-----------------|-----|-----|-----|----|
|                       |                                          |                  |          |            |           |                   | В               | L   | L1  | L2  | b  |
| light version         | Q50–2.5, Q100–2.5,<br>Q100–3.5, Q150–2.5 | 8                | 131835   | 1          | pieces    | 2,82              | 100             | 290 | -   | -   | 25 |
|                       | Q80-2.0                                  |                  | 167324   |            |           | 1,736             | 80              | 235 |     |     | 30 |
| heavy-duty<br>version | Q50-2.5, Q80-2.0,                        | 6                | 176054   |            |           | 4,258             | -               | 485 | 330 | 368 | -  |
|                       | Q100–2.5, Q100–3.5,<br>Q150–2.5          |                  | 176055   |            |           | 7,677             |                 | 909 | 630 | 668 |    |