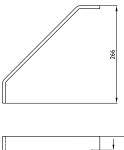

Light version

Heavy-duty version

| Design                | For profile                              | Thickness s [mm] | Part no. | Sales unit | Pack unit | Weight [kg/piece] | Dimensions [mm] |     |     |     |    |
|-----------------------|------------------------------------------|------------------|----------|------------|-----------|-------------------|-----------------|-----|-----|-----|----|
|                       |                                          |                  |          |            |           |                   | В               | L   | L1  | L2  | b  |
| light version         | Q50–2.5, Q100–2.5,<br>Q100–3.5, Q150–2.5 | 8                | 131835   | 1          | pieces    | 2,82              | 100             | 290 | -   | -   | 25 |
|                       | Q80-2.0                                  |                  | 167324   |            |           | 1,736             | 80              | 235 |     |     | 30 |
| heavy-duty<br>version | Q50-2.5, Q80-2.0,                        | 6                | 176054   |            |           | 4,258             | -               | 485 | 330 | 368 | -  |
|                       | Q100–2.5, Q100–3.5,<br>Q150–2.5          |                  | 176055   |            |           | 7,677             |                 | 909 | 630 | 668 |    |