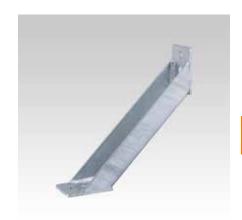

## Field of application

■ Hot-dip galvanised brackets for support and bracing of 90° corner connections of MPT support structures

## **Advantages**

- High corrosion protection due to standardised hot-dip galvanising ensures flexible implementation outdoors and indoors
- Fast bracing of corner connections by using two fastening points only
- Easy and safe to install; oblong holes easily compensate for any installation tolerances that may occur

Light version

Heavy-duty version

| Design                | For profile                              | Thickness s [mm] | Part no. | Sales unit | Pack unit | Weight [kg/piece] | Dimensions [mm] |     |     |     |    |
|-----------------------|------------------------------------------|------------------|----------|------------|-----------|-------------------|-----------------|-----|-----|-----|----|
|                       |                                          |                  |          |            |           |                   | В               | L   | L1  | L2  | b  |
| light version         | Q50–2.5, Q100–2.5,<br>Q100–3.5, Q150–2.5 | 8                | 131835   | 1          | pieces    | 2,82              | 100             | 290 | -   | -   | 25 |
|                       | Q80-2.0                                  |                  | 167324   |            |           | 1,736             | 80              | 235 |     |     | 30 |
| heavy-duty<br>version | Q50-2.5, Q80-2.0,                        | 6                | 176054   |            |           | 4,258             | -               | 485 | 330 | 368 | -  |
|                       | Q100–2.5, Q100–3.5,<br>Q150–2.5          |                  | 176055   |            |           | 7,677             |                 | 909 | 630 | 668 |    |