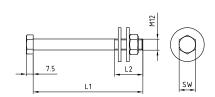

## **MPT-Hexagon head bolts**

with washers and nuts, hot-dip galvanised

## Field of application

■ Hexagon head bolt with washers for form-locking connection of MPT system components

## **Advantages**

For fast and efficient installation at the construction site due to enclosed flat washers and nuts

| For profile                           | Size      | Length L1<br>[mm] | Length L2<br>[mm] | Spanner<br>width<br>[SW] | Part no. | Sales unit | Pack unit | Weight<br>[kg/piece] |
|---------------------------------------|-----------|-------------------|-------------------|--------------------------|----------|------------|-----------|----------------------|
| Q50-2.5                               | M12 x 80  | 80                | 36                | 19                       | 172328   | 25         | pieces    | 0.145                |
| Q50–2.5, Q100–2.5, Q100–3.5, Q150–2.5 | M12 x 130 | 130               |                   |                          | 160781   |            |           | 0.179                |
| Q80-2.0                               | M12 x 110 | 110               |                   |                          | 172329   |            |           | 0.170                |