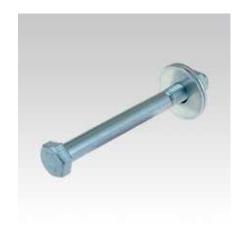

## **MPT-Hexagon head bolts**

with washers and nuts, hot-dip galvanised

## Field of application

■ Hexagon head bolt with washers for form-locking connection of MPT system components

## **Advantages**

For fast and efficient installation at the construction site due to enclosed flat washers and nuts

| For profile                           | Size      | Length L1<br>[mm] | Length L2<br>[mm] | Spanner<br>width<br>[SW] | Part no. | Sales unit | Pack unit | Weight<br>[kg/piece] |
|---------------------------------------|-----------|-------------------|-------------------|--------------------------|----------|------------|-----------|----------------------|
| Q50-2.5                               | M12 x 80  | 80                | 36                | 19                       | 172328   | 25         | pieces    | 0.145                |
| Q50–2.5, Q100–2.5, Q100–3.5, Q150–2.5 | M12 x 130 | 130               |                   |                          | 160781   |            |           | 0.179                |
| Q80-2.0                               | M12 x 110 | 110               |                   |                          | 172329   |            |           | 0.170                |