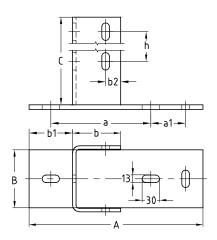

## **Advantages**

- For fast and efficient mounting of cross-beams of MPT-Support
- Standardised hot-dip galvanising for flexible implementation outdoors and indoors

| For profile | Part no. | Sales unit | Pack unit | Weight     | Dimensions [mm] |     |     |    |    |    |       |    |     |
|-------------|----------|------------|-----------|------------|-----------------|-----|-----|----|----|----|-------|----|-----|
|             |          |            |           | [kg/piece] | Α               | В   | С   | b  | b1 | b2 | а     | a1 | h   |
| Q50-2.5     | 151335   | 1          | pieces    | 4.262      | 300             | 100 | 250 | 57 | 75 | 20 | 172.5 | 60 | 150 |
| Q80-2.0     | 167935   |            |           | 3.916      | 280             | 80  |     | 73 |    | 26 | 152.5 |    |     |
| Q100-2.5,   | 151336   |            |           | 4.964      | 300             | 100 |     | 83 |    |    | 172.5 |    |     |
| Q100-3.5,   |          |            |           |            |                 |     |     |    |    |    |       |    |     |
| Q150-2.5    |          |            |           |            |                 |     |     |    |    |    |       |    |     |