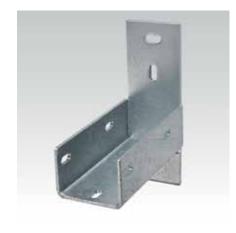

## MPT-Saddle supports for installation of support profiles

hot-dip galvanised

## Field of application

Stable saddle supports for the connection of MPT-Support profiles in case of 90°-corner connections