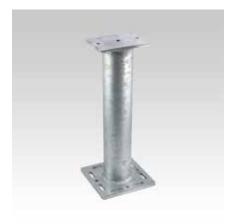

## Field of application

 Mounting base for mounting air-conditioners, ventilation ducts, etc. on flat roofs

## **Advantages**

- Stable square base plate for even load distribution
- Connection to MPT base plate possible thanks to the MPT support profiles
- Hot-dip galvanised for durability in outdoor areas

MPT 240x240+200x140, D114.3