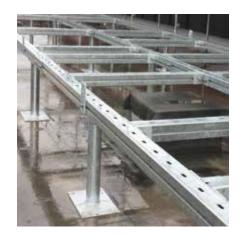

## **MPT-Mounting base for flat-roof installation**

hot-dip galvanised

## Field of application

 Mounting base for mounting air-conditioners, ventilation ducts, etc. on flat roofs

## **Advantages**

- Stable square base plate for even load distribution
- Connection to MPT base plate possible thanks to the MPT support profiles
- Hot-dip galvanised for durability in outdoor areas

MPT 240x240+200x140, D114.3