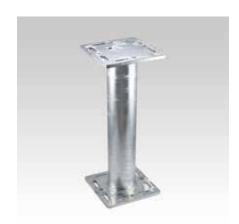

## Field of application

 Mounting base for mounting air-conditioners, ventilation ducts, etc. on flat roofs

## **Advantages**

- Stable square base plate for even load distribution
- Connection to MPT base plate possible thanks to the MPT support profiles
- Hot-dip galvanised for durability in outdoor areas

MPT 240x240+200x140, D114.3