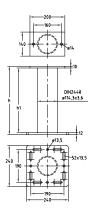

## **Advantages**

- Stable square base plate for even load distribution
- Connection to MPT base plate possible thanks to the MPT support profiles
- Hot-dip galvanised for durability in outdoor areas

MPT 240x240+200x140, D114.3

MPT 240x240+240x240, D114.3

| Туре                        | Height<br>[mm] | Article no. | Sales unit | Pack unit | Weight<br>[kg/item] |
|-----------------------------|----------------|-------------|------------|-----------|---------------------|
| MPT 240x240+200x140, D114.3 | 600            | 176060      | 1          | pieces    | 11.71               |
| MPT 240x240+240x240, D114.3 |                | 176061      |            |           | 14.39               |