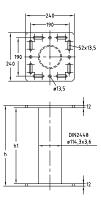

## **Advantages**

- Stable square base plate for even load distribution
- Connection to MPT base plate possible thanks to the MPT support profiles
- Hot-dip galvanised for durability in outdoor areas

MPT 240x240+200x140, D114.3

MPT 240x240+240x240, D114.3

| Туре                        | Height<br>[mm] | Article no. | Sales unit | Pack unit | Weight<br>[kg/item] |
|-----------------------------|----------------|-------------|------------|-----------|---------------------|
| MPT 240x240+200x140, D114.3 | 600            | 176060      | 1          | pieces    | 11.71               |
| MPT 240x240+240x240, D114.3 |                | 176061      |            |           | 14.39               |