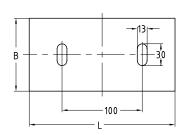

For profiles Q50, Q100, Q150 (length 200 mm), Q80

| For profile                                    | Length L<br>[mm] | Width B<br>[mm] | Thickness s<br>[mm] | Part no.         | Sales unit | Pack unit | Weight<br>[kg/piece] |
|------------------------------------------------|------------------|-----------------|---------------------|------------------|------------|-----------|----------------------|
| Q50-2.5,<br>Q100-2.5,<br>Q100-3.5,<br>Q150-2.5 | 200<br>320       | 100             | 8                   | 148007<br>151337 | 1          | pieces    | 1.320<br>2.020       |
| Q80-2.0                                        | 160              | 80              |                     | 167321           |            |           | 0.779                |