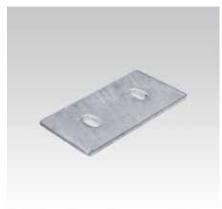

For profiles Q50, Q100, Q150 (length 200 mm), Q80

| For profile                                    | Length L<br>[mm] | Width B<br>[mm] | Thickness s<br>[mm] | Part no.         | Sales unit | Pack unit | Weight<br>[kg/piece] |
|------------------------------------------------|------------------|-----------------|---------------------|------------------|------------|-----------|----------------------|
| Q50-2.5,<br>Q100-2.5,<br>Q100-3.5,<br>Q150-2.5 | 200<br>320       | 100             | 8                   | 148007<br>151337 | 1          | pieces    | 1.320<br>2.020       |
| Q80-2.0                                        | 160              | 80              |                     | 167321           |            |           | 0.779                |