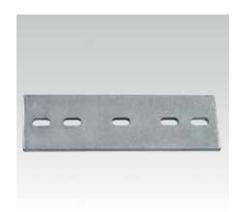

## **Advantages**

- Fast connection via oblong holes combined with MPT-Hammer head
- High-quality hot-dip galvanising for universal implementation outdoors and indoors

For profiles Q50, Q100, Q150 (length 320 mm)