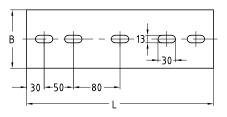

## **Advantages**

- Fast connection via oblong holes combined with MPT-Hammer head
- High-quality hot-dip galvanising for universal implementation outdoors and indoors

For profiles Q50, Q100, Q150 (length 320 mm)

For profiles Q50, Q100, Q150 (length 200 mm), Q80

| For profile                                    | Length L<br>[mm] | Width B<br>[mm] | Thickness s<br>[mm] | Part no.         | Sales unit | Pack unit | Weight<br>[kg/piece] |
|------------------------------------------------|------------------|-----------------|---------------------|------------------|------------|-----------|----------------------|
| Q50-2.5,<br>Q100-2.5,<br>Q100-3.5,<br>Q150-2.5 | 200<br>320       | 100             | 8                   | 148007<br>151337 | 1          | pieces    | 1.320<br>2.020       |
| Q80-2.0                                        | 160              | 80              |                     | 167321           |            |           | 0.779                |