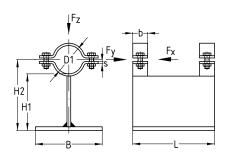

## Pipe slides type TF-2

with two pipe clamps, DIN 3567

| Nominal size<br>DN | Pipe outer<br>diameter D1<br>[mm] | Dimensions [mm] |    |     |     |     | Loading |                        |                        | Weight     |            |
|--------------------|-----------------------------------|-----------------|----|-----|-----|-----|---------|------------------------|------------------------|------------|------------|
|                    |                                   | S               | b  | L   | В   | H1  | H2      | F <sub>x</sub><br>[kN] | F <sub>y</sub><br>[kN] | Fz<br>[kN] | [kg/piece] |
| 25                 | 33.7                              | 5               | 30 | 220 | 180 | 150 | 167     | 1.0                    | 1.0                    | 2.0        | 6.100      |
| 32                 | 42.4                              |                 |    |     |     |     | 171     | 1.4                    | 1.4                    | 2.6        | 6.200      |
| 40                 | 48.3                              |                 |    |     |     |     | 174     | 2.0                    | 2.0                    | 4.0        | 6.200      |
| 50                 | 60.3                              | 6               | 40 |     |     |     | 180     | 3.2                    | 3.2                    | 6.4        | 6.800      |
| 65                 | 76.1                              |                 |    |     |     |     | 188     | 3.6                    | 3.6                    | 7.6        | 7.000      |
| 80                 | 88.9                              |                 |    |     |     |     | 195     | 4.0                    | 4.0                    | 8.0        | 7.200      |
| 100                | 114.3                             | 8               | 50 |     |     |     | 207     | 5.2                    | 5.2                    | 10.4       | 9.200      |
| 125                | 139.7                             |                 |    |     |     |     | 220     | 5.5                    | 5.5                    | 11.0       | 9.600      |
| 150                | 168.3                             |                 |    |     |     |     | 234     | 5.7                    | 5.7                    | 11.4       | 10.100     |