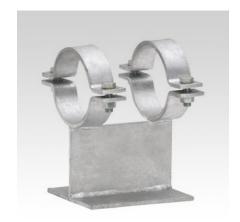

## Pipe slides type TF-2

with two pipe clamps, DIN 3567

## Field of application

- Attachment of pipelines preferably with insulation in heavy-duty building technology, industrial construction and plant engineering
- Preferred for insulated pipes lines
- For insulation thicknesses up to 140 mm

## **Advantages**

- Special lengths are available upon request
- Also available with polyamide sliding plate upon request
- Also available in stainless steel as well as in primer coated version upon request