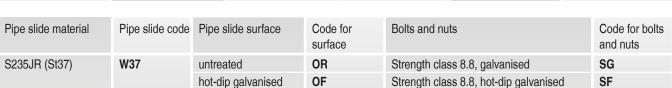

| Nominal size DN | Pipe outer diameter | Par       | t no.     | Sales unit | Pack unit |
|-----------------|---------------------|-----------|-----------|------------|-----------|
|                 | D1<br>[mm]          | W37-OR-SG | W37-OF-SF |            |           |
| 25              | 33.7                | 116485    | 116446    | 1          | pieces    |
| 32              | 42.4                | 116488    | 116449    |            |           |
| 40              | 48.3                | 116491    | 116452    |            |           |
| 50              | 60.3                | 116494    | 116455    |            |           |
| 65              | 76.1                | 116497    | 116458    |            |           |
| 80              | 88.9                | 116500    | 116461    |            |           |
| 100             | 114.3               | 116476    | 116437    |            |           |
| 125             | 139.7               | 116479    | 116440    |            |           |
| 150             | 168.3               | 116482    | 116443    |            |           |

Ordering example: T-section slide guide made from S235JR (St37) with 2 pipe clamps, pipe slide hot-dip galvanised, with hot-dip galvanised bolts and nuts, strength class 8.8, for pipe outer diameter of 76.1 mm.

Part no. 116458 Type: TF-2-W37-OF-SF-76.1

Pipe guide with polyamide sliding surface as well as other versions available upon request.