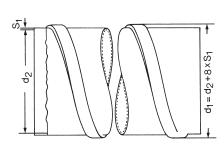

## Without lining

| Nominal size           | Connection       | Part no. | Sales unit | Pack unit | Dimensions [mm] |    |     |    |
|------------------------|------------------|----------|------------|-----------|-----------------|----|-----|----|
| d <sub>2</sub><br>[mm] | hole-Ø L<br>[mm] |          |            |           | bxs             | С  | H1  | Н  |
| 71                     | 8.5              | 118455   | 1          | pieces    | 20 x 1.0        | 14 | 105 | 53 |
| 80                     | 0.0              | 118463   | •          | piococ    | 20 X 110        |    | 114 | 57 |
| 90                     |                  | 118471   |            |           |                 |    | 124 | 62 |
| 125                    |                  | 118364   |            |           |                 |    | 160 | 80 |
| 140                    |                  | 118372   |            |           |                 |    | 175 | 81 |
| 150                    |                  | 118376   |            |           |                 |    | 185 | 93 |
| 160                    |                  | 118384   |            |           |                 |    | 195 | 98 |