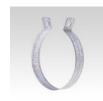

## **Suspension clamps**

for spiral-seam pipes, one-piece, galvanised

## **Advantages**

- Additional fixing using ligatures or HBS-holder or LL flat steel
- Available with and without vibration control lining

| Features                            |                              |
|-------------------------------------|------------------------------|
| Nominal size d <sub>2</sub><br>[mm] | Max. recommended load<br>[N] |
| 71–160                              | 2,133                        |
| 180–250                             | 4,533                        |
| 280–560                             | 7,000                        |
| 630–800                             | 8,666                        |
| 900-1,250                           | 9,066                        |