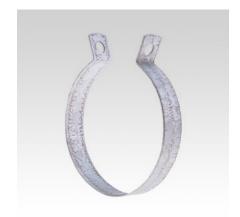

## **Suspension clamps**

for spiral-seam pipes, one-piece, galvanised

## Field of application

- Attachment of air ducts
- Preferably for suspended fixing

## **Advantages**

- Additional fixing using ligatures or HBS-holder or LL flat steel
- Available with and without vibration control lining

| Features                            |                              |
|-------------------------------------|------------------------------|
| Nominal size d <sub>2</sub><br>[mm] | Max. recommended load<br>[N] |
| 71–160                              | 2,133                        |
| 180–250                             | 4,533                        |
| 280–560                             | 7,000                        |
| 630–800                             | 8,666                        |
| 900-1,250                           | 9,066                        |