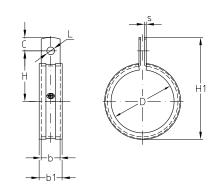

## Without lining

| Nominal size           | Connection       | Part no. | Sales unit | Pack unit | Dimensions [mm] |    |     |    |
|------------------------|------------------|----------|------------|-----------|-----------------|----|-----|----|
| d <sub>2</sub><br>[mm] | hole-Ø L<br>[mm] |          |            |           | bxs             | С  | H1  | Н  |
| 71                     | 8.5              | 118455   | 1          | pieces    | 20 x 1.0        | 14 | 105 | 53 |
| 80                     | 0.0              | 118463   | •          | piococ    | 20 X 110        |    | 114 | 57 |
| 90                     |                  | 118471   |            |           |                 |    | 124 | 62 |
| 125                    |                  | 118364   |            |           |                 |    | 160 | 80 |
| 140                    |                  | 118372   |            |           |                 |    | 175 | 81 |
| 150                    |                  | 118376   |            |           |                 |    | 185 | 93 |
| 160                    |                  | 118384   |            |           |                 |    | 195 | 98 |