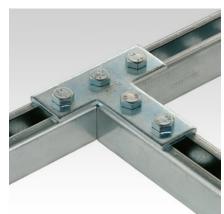

## Field of application

■ Strong connection elements for frames and pre-wall installations using the MPC- and MPR-System components

## **Advantages**

- Simple and quick connection of angles and T-connections
- The mounting plates allow frame construction in one plane, in which the channel slots have the same alignment
- Good adaptation to channel widths; the corners remain free in frame constructions
- Quick and simple attachment in combination with the MPC-Quick fastener for angle mounting
- Hole spacings allow pass-through mounting using the MPC- and MPR-Support channels