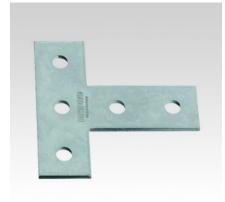

T-connection plate

Angle plate

T-connection plate

## **Features** For support channels Part no. Sales unit Pack unit Angle plate 38/24-40/120, 127840 25 pieces 41/21-41/124 T-connection plate 130297