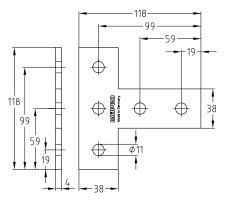

T-connection plate

Angle plate

T-connection plate

## **Features** For support channels Part no. Sales unit Pack unit Angle plate 38/24-40/120, 127840 25 pieces 41/21-41/124 T-connection plate 130297