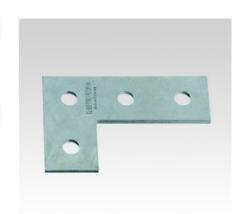

T-connection plate

Angle plate

T-connection plate

## **Features** For support channels Part no. Sales unit Pack unit Angle plate 38/24-40/120, 127840 25 pieces 41/21-41/124 T-connection plate 130297