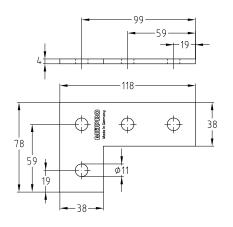

T-connection plate

Angle plate

T-connection plate

## **Features** For support channels Part no. Sales unit Pack unit Angle plate 38/24-40/120, 127840 25 pieces 41/21-41/124 T-connection plate 130297