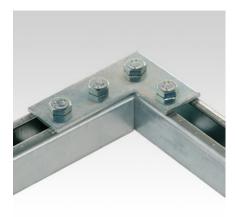

## Field of application

■ Strong connection elements for frames and pre-wall installations using the MPC- and MPR-System components

## **Advantages**

- Simple and quick connection of angles and T-connections
- The mounting plates allow frame construction in one plane, in which the channel slots have the same alignment
- Good adaptation to channel widths; the corners remain free in frame constructions
- Quick and simple attachment in combination with the MPC-Quick fastener for angle mounting
- Hole spacings allow pass-through mounting using the MPC- and MPR-Support channels