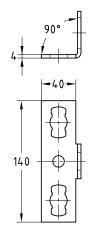

## MPR-Channel support bracket type S+

galvanised

## Field of application

- For right-angled connection of two channels where section slots do not have the same alignment
- Can be used as a connecting element in three-dimensional spatial structures preferably with the MPR-Support channel 41/41
- For indoor use

## **Advantages**

- Fast and simple installation of joints in combination with the MPR-Connection lock type S+
- Flexible in connecting MPR-Support channels with, e.g. crossing support channels

| Features             |          |            | 3 LAN 2   |
|----------------------|----------|------------|-----------|
| For support channels | Part no. | Sales unit | Pack unit |
| 41/21–41/124         | 165826   | 25         | pieces    |