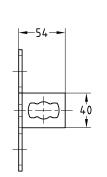

## MPR-Channel support bracket type S+

galvanised

## Field of application

- For right-angled connection of two channels where section slots do not have the same alignment
- Can be used as a connecting element in three-dimensional spatial structures preferably with the MPR-Support channel 41/41
- For indoor use

## **Advantages**

- Fast and simple installation of joints in combination with the MPR-Connection lock type S+
- Flexible in connecting MPR-Support channels with, e.g. crossing support channels

| Features             |          |            | 3 LAN 2   |
|----------------------|----------|------------|-----------|
| For support channels | Part no. | Sales unit | Pack unit |
| 41/21–41/124         | 165826   | 25         | pieces    |