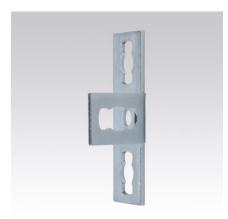

## MPR-Channel support bracket type S+

galvanised

## Field of application

- For right-angled connection of two channels where section slots do not have the same alignment
- Can be used as a connecting element in three-dimensional spatial structures preferably with the MPR-Support channel 41/41
- For indoor use

## **Advantages**

- Fast and simple installation of joints in combination with the MPR-Connection lock type S+
- Flexible in connecting MPR-Support channels with, e.g. crossing support channels

| Features             |          |            | 3 LAN 2   |
|----------------------|----------|------------|-----------|
| For support channels | Part no. | Sales unit | Pack unit |
| 41/21–41/124         | 165826   | 25         | pieces    |