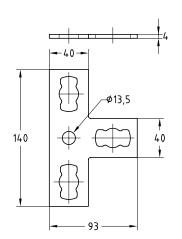

MPR-Angle plate 90° type S+

MPR-T-connection plate type S+

MPR-Cross connection plate type S+

| Features               |                      |          |            | ( ura)    |
|------------------------|----------------------|----------|------------|-----------|
|                        | For support channels | Part no. | Sales unit | Pack unit |
| Angle plate 90°        | 41/21-41/124         | 165829   | 25         | pieces    |
| T-connection plate     |                      | 165827   |            |           |
| Cross connection plate |                      | 165828   |            |           |