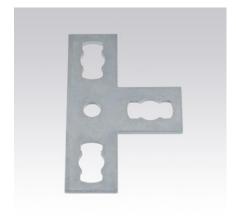

MPR-Angle plate 90° type S+

MPR-T-connection plate type S+

MPR-Cross connection plate type S+

| Features               |                      |          |            | ( ura)    |
|------------------------|----------------------|----------|------------|-----------|
|                        | For support channels | Part no. | Sales unit | Pack unit |
| Angle plate 90°        | 41/21-41/124         | 165829   | 25         | pieces    |
| T-connection plate     |                      | 165827   |            |           |
| Cross connection plate |                      | 165828   |            |           |