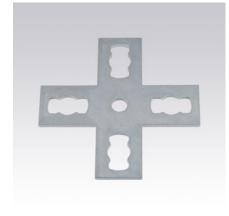

MPR-Angle plate 90° type S+

MPR-T-connection plate type S+

MPR-Cross connection plate type S+

| Features               |                      |          |            | ( ura)    |
|------------------------|----------------------|----------|------------|-----------|
|                        | For support channels | Part no. | Sales unit | Pack unit |
| Angle plate 90°        | 41/21-41/124         | 165829   | 25         | pieces    |
| T-connection plate     |                      | 165827   |            |           |
| Cross connection plate |                      | 165828   |            |           |