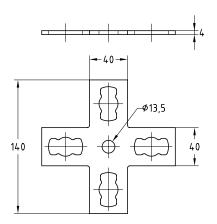

MPR-Angle plate 90° type S+

MPR-T-connection plate type S+

MPR-Cross connection plate type S+

| Features               |                      |          |            | ( ura)    |
|------------------------|----------------------|----------|------------|-----------|
|                        | For support channels | Part no. | Sales unit | Pack unit |
| Angle plate 90°        | 41/21-41/124         | 165829   | 25         | pieces    |
| T-connection plate     |                      | 165827   |            |           |
| Cross connection plate |                      | 165828   |            |           |