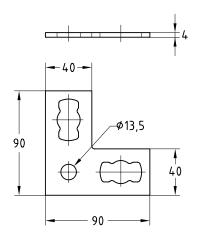

MPR-Angle plate 90° type S+

MPR-T-connection plate type S+

MPR-Cross connection plate type S+

| Features               |                      |          |            | ( ura)    |
|------------------------|----------------------|----------|------------|-----------|
|                        | For support channels | Part no. | Sales unit | Pack unit |
| Angle plate 90°        | 41/21-41/124         | 165829   | 25         | pieces    |
| T-connection plate     |                      | 165827   |            |           |
| Cross connection plate |                      | 165828   |            |           |