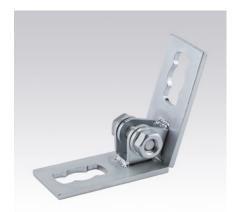

## MPR-VARIO joint type S+

galvanised

#### **Field of application**

- Flexible use for connection of MPR-Support channels, where different angle settings are required, such as for supports on brackets, etc.
  For indoor use
- For mooor use

#### **Advantages**

- Pivot angle from 0° to 100° for fast and flexible adaptation to a wide variety of attachment situations – saves time and costs at the construction site
- Cost savings can be realised in the area of stockkeeping, as a variety of support solutions can be realized with only one item
- Stable design of the joint for optimal transmission of force
- Fast and simple installation using connection locks type S+