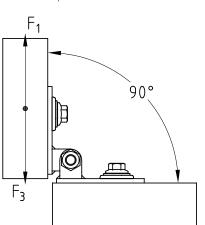

#### **Features**

|                                          |       | <b>.</b> |
|------------------------------------------|-------|----------|
| Max. recommended load F1 [N]             | 750   |          |
| Max. recommended load F2 [N]             | 500   |          |
| Max. recommended load F <sub>3</sub> [N] | 4,000 |          |
| Tightening torque [Nm]                   | 40    |          |
|                                          |       |          |