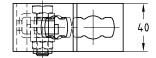

#### **Features**

|                                          |       | <b>.</b> |
|------------------------------------------|-------|----------|
| Max. recommended load F1 [N]             | 750   |          |
| Max. recommended load F2 [N]             | 500   |          |
| Max. recommended load F <sub>3</sub> [N] | 4,000 |          |
| Tightening torque [Nm]                   | 40    |          |
|                                          |       |          |