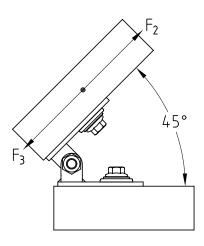

#### **Advantages**

- Pivot angle from 0° to 100° for fast and flexible adaptation to a wide variety of attachment situations – saves time and costs at the construction site
- Cost savings can be realised in the area of stockkeeping, as a variety of support solutions can be realized with only one item
- Stable design of the joint for optimal transmission of force
- Fast and simple installation using connection locks type S+

#### **Features**

|                                          |       | <b>.</b> |
|------------------------------------------|-------|----------|
| Max. recommended load F1 [N]             | 750   |          |
| Max. recommended load F2 [N]             | 500   |          |
| Max. recommended load F <sub>3</sub> [N] | 4,000 |          |
| Tightening torque [Nm]                   | 40    |          |
|                                          |       |          |