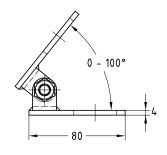

#### **Field of application**

- Flexible use for connection of MPR-Support channels, where different angle settings are required, such as for supports on brackets, etc.
  For indoor use
- For mooor use

#### **Advantages**

- Pivot angle from 0° to 100° for fast and flexible adaptation to a wide variety of attachment situations – saves time and costs at the construction site
- Cost savings can be realised in the area of stockkeeping, as a variety of support solutions can be realized with only one item
- Stable design of the joint for optimal transmission of force
- Fast and simple installation using connection locks type S+