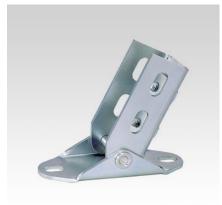

## **MPR-VARIO-Saddle support**

galvanised

## Completely pre-assembled:

- 1 MPR-VARIO-Saddle support
- 2 MPR-Threaded plates M10
- 2 Hexagonal head bolts M10
- 2 Washers

| Features             |                   |          |            | ( una     |
|----------------------|-------------------|----------|------------|-----------|
| For support channels | Minimum angle [°] | Part no. | Sales unit | Pack unit |
| 41/21-41/62          | 20                | 157375   | 1          | pieces    |