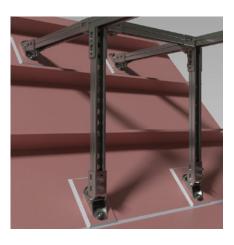

## Field of application

- Ideal for variable attachment of MPR-Support channels on slanting steel structures and bulkheads
- For use in dry interiors

## **Advantages**

- Variable angle adjustment possible during installation
- Simple and quick installation due to pre-installed srews and MPR-Threaded plate
- Attachment to the slot of support channels 41/41 possible in all directions
- Positive-fit joining due to interlocking MPR-Support channels and MPR-Threaded plates