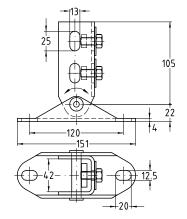

## Completely pre-assembled:

- 1 MPR-VARIO-Saddle support
- 2 MPR-Threaded plates M10
- 2 Hexagonal head bolts M10
- 2 Washers

| Features             |                   |          |            | ( una     |
|----------------------|-------------------|----------|------------|-----------|
| For support channels | Minimum angle [°] | Part no. | Sales unit | Pack unit |
| 41/21-41/62          | 20                | 157375   | 1          | pieces    |