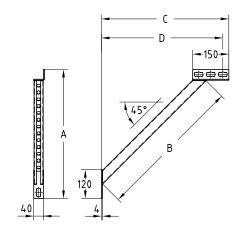

| For support  | Length | Part no. | Sales unit | Pack unit | Dimensions [mm] |     |     |     |
|--------------|--------|----------|------------|-----------|-----------------|-----|-----|-----|
| channels     | [mm]   |          |            |           | Α               | В   | С   | D   |
| 41/41–41/124 | 440    | 165816   | 1          | pieces    | 395             | 440 | 380 | 355 |
|              | 900    | 165818   |            |           | 741             | 900 | 734 | 709 |