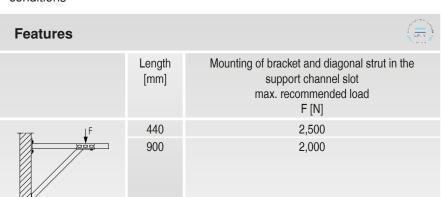

## MPR-Diagonal struts type S+

galvanised

## Field of application

- Supporting strut for reinforcement of corner joints in structures made of MPR-Support channels and MPR-Connection lock type S+
- For indoor use
- Also suitable for lateral support of consoles, e.g. for use with fixed points

## **Advantages**

- Easily connected with the MPR-Support channels due to installation with the MPR-
  - Connection lock type S+
- Various lengths available for different on-site installation conditions







| For support  | Length | Part no. | Sales unit | Pack unit | Dimensions [mm] |     |     |     |
|--------------|--------|----------|------------|-----------|-----------------|-----|-----|-----|
| channels     | [mm]   |          |            |           | Α               | В   | С   | D   |
| 41/41–41/124 | 440    | 165816   | 1          | pieces    | 395             | 440 | 380 | 355 |
|              | 900    | 165818   |            |           | 741             | 900 | 734 | 709 |