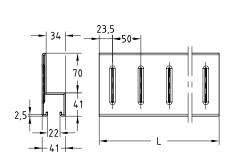

|           |                |          |            | ( inv     |
|-----------|----------------|----------|------------|-----------|
| Profile   | Length<br>[mm] | Part no. | Sales unit | Pack unit |
| 41/41/2.5 | 3,000          | 166721   | 1          | pieces    |