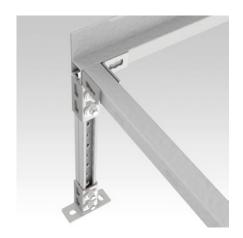

## Field of application

■ Installation of floors and piping systems in the technical areas of ships

## **Advantages**

- Fast and easy installation on site of pipes and floor plates
- Coaming edge prevents slipping at the edge of a floor
- High flexibility of system, as disassembly for maintenance work or subsequent adjustments is possible
- System can be combined with attachment parts from MPR, MPR type S and MPR type S+
- Channel slot ensures simple connection of system components
- Hot-dip galvanised design of channels ensures rapid installation, as there is no need for paint work after installation