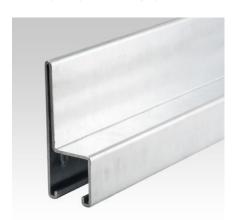

## **MPR-Support channel**

with coaming edge, hot-dip galvanised

## **Advantages**

- Fast and easy installation on site of pipes and floor plates
- Coaming edge prevents slipping at the edge of a floor
- High flexibility of system, as disassembly for maintenance work or subsequent adjustments is possible
- System can be combined with attachment parts from MPR, MPR type S and MPR type S+
- Channel slot ensures simple connection of system components
- Hot-dip galvanised design of channels ensures rapid installation, as there is no need for paint work after installation