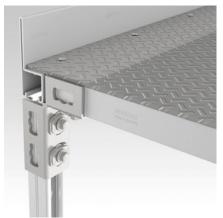

## Field of application

■ Installation of floors and piping systems in the technical areas of ships

## **Advantages**

- Fast and easy installation on site of pipes and floor plates
- Coaming edge prevents slipping at the edge of a floor
- High flexibility of system, as disassembly for maintenance work or subsequent adjustments is possible
- System can be combined with attachment parts from MPR, MPR type S and MPR type S+
- Channel slot ensures simple connection of system components
- Hot-dip galvanised design of channels ensures rapid installation, as there is no need for paint work after installation