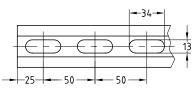

## MPR-Installation channels BV

oblong hole grid 50 mm, sendzimir galvanised

## **Advantages**

- Back perforation matched to the spacings in the bulb flats used in shipbuilding
- Meshing into the channel slot for positive-fit attachment of add-on parts
- High flexural strength due to the practical cross-section design
- For secure fastening that is adjustable laterally and vertically
- For setting up structures with correctly dimensioned static loads via versatile connection components
- Strong, square C-section combines compact design with optimum load-bearing capacity