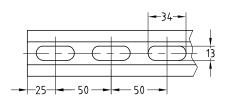

## MPR-Installation channels BV

oblong hole grid 50 mm, sendzimir galvanised

## **Advantages**

- Back perforation matched to the spacings in the bulb flats used in shipbuilding
- Meshing into the channel slot for positive-fit attachment of add-on parts
- High flexural strength due to the practical cross-section design
- For secure fastening that is adjustable laterally and vertically
- For setting up structures with correctly dimensioned static loads via versatile connection components
- Strong, square C-section combines compact design with optimum load-bearing capacity