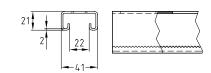

## MPR-Installation channels BV

oblong hole grid 50 mm, sendzimir galvanised

## Field of application

- Fast and efficient attachment of piping and pipe routes
- Also ideal as support structure for air ducts

## **Advantages**

- Back perforation matched to the spacings in the bulb flats used in shipbuilding
- Meshing into the channel slot for positive-fit attachment of add-on parts
- High flexural strength due to the practical cross-section design
- For secure fastening that is adjustable laterally and vertically
- For setting up structures with correctly dimensioned static loads via versatile connection components
- Strong, square C-section combines compact design with optimum load-bearing capacity







Profile 41/21/2.0







Profile 41/31/2.0







Profile 41/41/2.0, 41/41/2.5

## **Features** Profile Part no. Sales unit Pack unit Length [mm] 41/21/2.0 BV 3,000 161613 pieces 6,000 161614 41/31/2.0 BV 3.000 165778 6,000 165779 41/41/2.0 BV 161611 3.000 6,000 161612 41/41/2.5 BV 3.000 161608 6,000 161609



We also manufacture MPR-Installation channels BV in other material/surface variants on request. These products are manufactured to order. Minimum quantities and delivery times on request.