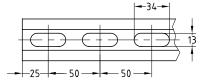

## MPR-Installation channels BV

oblong hole grid 50 mm, sendzimir galvanised

## Field of application

- Fast and efficient attachment of piping and pipe routes
- Also ideal as support structure for air ducts

## **Advantages**

- Back perforation matched to the spacings in the bulb flats used in shipbuilding
- Meshing into the channel slot for positive-fit attachment of add-on parts
- High flexural strength due to the practical cross-section design
- For secure fastening that is adjustable laterally and vertically
- For setting up structures with correctly dimensioned static loads via versatile connection components
- Strong, square C-section combines compact design with optimum load-bearing capacity







Profile 41/21/2.0







Profile 41/31/2.0







Profile 41/41/2.0, 41/41/2.5

## **Features** Profile Part no. Sales unit Pack unit Length [mm] 41/21/2.0 BV 3,000 161613 pieces 6,000 161614 41/31/2.0 BV 3.000 165778 6,000 165779 41/41/2.0 BV 161611 3.000 6,000 161612 41/41/2.5 BV 3.000 161608 6,000 161609



We also manufacture MPR-Installation channels BV in other material/surface variants on request. These products are manufactured to order. Minimum quantities and delivery times on request.