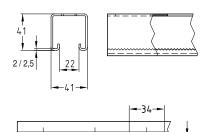

Profile 41/21/2.0

Profile 41/31/2.0

Profile 41/41/2.0, 41/41/2.5

## **Features** Profile Part no. Sales unit Pack unit Length [mm] 41/21/2.0 BV 3,000 161613 pieces 6,000 161614 41/31/2.0 BV 3.000 165778 6,000 165779 41/41/2.0 BV 161611 3.000 6,000 161612 41/41/2.5 BV 3.000 161608 6,000 161609