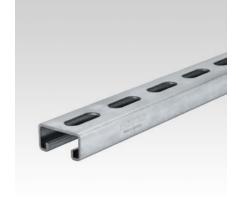

## MPR-Installation channels BV

oblong hole grid 50 mm, sendzimir galvanised

## Field of application

- Fast and efficient attachment of piping and pipe routes
- Also ideal as support structure for air ducts

## **Advantages**

- Back perforation matched to the spacings in the bulb flats used in shipbuilding
- Meshing into the channel slot for positive-fit attachment of add-on parts
- High flexural strength due to the practical cross-section design
- For secure fastening that is adjustable laterally and vertically
- For setting up structures with correctly dimensioned static loads via versatile connection components
- Strong, square C-section combines compact design with optimum load-bearing capacity