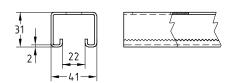

## MPR-Installation channels BV

oblong hole grid 50 mm, sendzimir galvanised

## Field of application

- Fast and efficient attachment of piping and pipe routes
- Also ideal as support structure for air ducts

## **Advantages**

- Back perforation matched to the spacings in the bulb flats used in shipbuilding
- Meshing into the channel slot for positive-fit attachment of add-on parts
- High flexural strength due to the practical cross-section design
- For secure fastening that is adjustable laterally and vertically
- For setting up structures with correctly dimensioned static loads via versatile connection components
- Strong, square C-section combines compact design with optimum load-bearing capacity







Profile 41/21/2.0







Profile 41/31/2.0







Profile 41/41/2.0, 41/41/2.5

## **Features** Profile Part no. Sales unit Pack unit Length [mm] 41/21/2.0 BV 3,000 161613 pieces 6,000 161614 41/31/2.0 BV 3.000 165778 6,000 165779 41/41/2.0 BV 161611 3.000 6,000 161612 41/41/2.5 BV 3.000 161608 6,000 161609



We also manufacture MPR-Installation channels BV in other material/surface variants on request. These products are manufactured to order. Minimum quantities and delivery times on request.