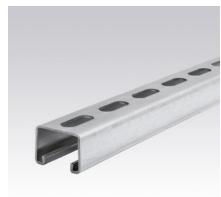

## MPR-Installation channels BV

oblong hole grid 50 mm, sendzimir galvanised

## Field of application

- Fast and efficient attachment of piping and pipe routes
- Also ideal as support structure for air ducts