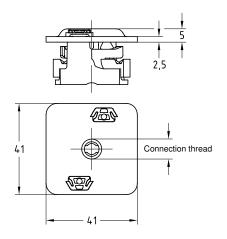

| For support channels | Connecting thread | Part no. | Sales unit | Pack unit |
|----------------------|-------------------|----------|------------|-----------|
| 41/21-41/124         | M8                | 166299   | 50         | pieces    |
|                      | M10               | 166300   |            |           |
|                      | M12               | 166301   |            |           |