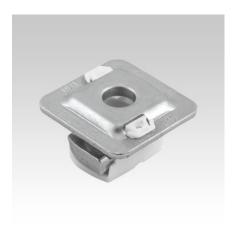

# **Advantages**

- Simply screw into the rail slot -
- Safely retained after screwing in, alignable until screw is tightened
- Secure interlocking design for a positive connection with the MPR-Support channels
- No shifting even on vertical rail
- Optimized regarding smoke density and toxicity