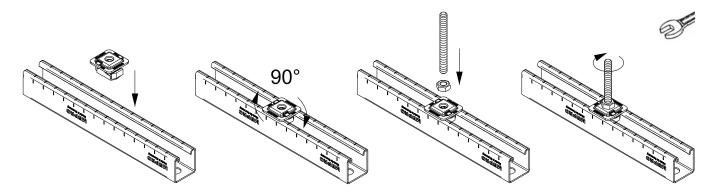

- Secure interlocking design for a positive connection with the MPR-Support channels
- No shifting even on vertical rail
- Optimized regarding smoke density and toxicity





| For support channels | Connecting thread | Part no. | Sales unit | Pack unit |
|----------------------|-------------------|----------|------------|-----------|
| 41/21-41/124         | M8                | 166299   | 50         | pieces    |
|                      | M10               | 166300   |            |           |
|                      | M12               | 166301   |            |           |

#### **Features** Max. recommended load F1 Tightening torque [Nm] [N] M10 M8 M10 M8 M12 M12 4,500 4,500 9 MPR-Support channels 2.0 mm 4,500 17 29 MPR-Support channels 2.5 mm 5,000 5,000

### **Mounting instructions**