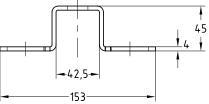

| Features             |          |            | UK 2      |
|----------------------|----------|------------|-----------|
| For support channels | Part no. | Sales unit | Pack unit |
| 41/41, 41/42         | 165846   | 25         | pieces    |