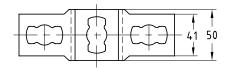

| Features             |          |            | UK 2      |
|----------------------|----------|------------|-----------|
| For support channels | Part no. | Sales unit | Pack unit |
| 41/41, 41/42         | 165846   | 25         | pieces    |