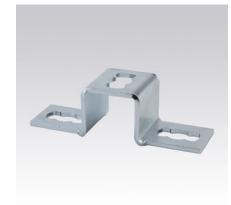

## MPR-Cross channel connector type S+

galvanised

## Field of application

- For cross connections in on-thewall installations and shelves made of MPR-Support channels in combination with the MPR-Connection lock type S+
- For indoor use

## **Advantages**

- Easy-to-install connection element for setting up structures with correctly designed static loads using MPR-Support channels

  More flexibility in creating rail
- constructions in combination with the MPR-Connection lock type S+