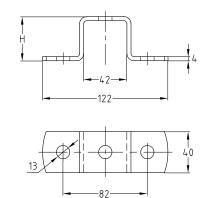

### **Features**

| 41/21   151093   25   pieces   23     41/41, 41/42   151994   43   43     41/62   151094   64   64     41/82   151995   84   126 | For support channels | Part no. | Sales unit | Pack unit | Dimensions H<br>[mm] |
|----------------------------------------------------------------------------------------------------------------------------------|----------------------|----------|------------|-----------|----------------------|
| 41/62 151094 64   41/82 151995 84                                                                                                | 41/21                | 151093   | 25         | pieces    | 23                   |
| 41/82 <b>151995</b> 84                                                                                                           | 41/41, 41/42         | 151994   |            |           | 43                   |
|                                                                                                                                  | 41/62                | 151094   |            |           | 64                   |
| 41/124 151996 126                                                                                                                | 41/82                | 151995   |            |           | 84                   |
|                                                                                                                                  | 41/124               | 151996   |            |           | 126                  |