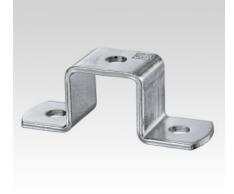

# **MPR-Cross channel connectors**

galvanised

## **Field of application**

For cross-connections in pre-wall mounted installations and shelves made from MPR-Support channels