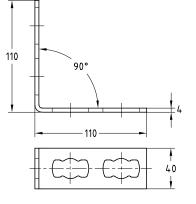

#### MPR-Mounting angle 90° 2+2 type S+

| Design | For support channels | Part no. | Sales unit | Pack unit |
|--------|----------------------|----------|------------|-----------|
| 1+1    | 41/21-41/124         | 165838   | 25         | pieces    |
| 1+2    |                      | 165839   |            |           |
| 2+2    |                      | 165840   |            |           |