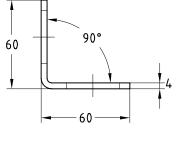

# MÜPRO

## MPR-Mounting angles 90° type S+

galvanised

### **Field of application**

- Solid fixing element for construction of pre-wall installations and shelves as well as for channel constructions for attachments of pipelines and air ducts without welding
- For indoor use

#### Advantages

- Fast and simple installation of 90° corner joints with the MPR-Connection lock type S+
- Flexible use due to up to 4 connection locks depending on the design
- Increased load transfer when using 2 connection locks per leg







MPR-Mounting angle 90° 1+1 type S+





MPR-Mounting angle 90° 1+2 type S+



#### MPR-Mounting angle 90° 2+2 type S+

| Design | For support channels | Part no. | Sales unit | Pack unit |
|--------|----------------------|----------|------------|-----------|
| 1+1    | 41/21-41/124         | 165838   | 25         | pieces    |
| 1+2    |                      | 165839   |            |           |
| 2+2    |                      | 165840   |            |           |



| Features   |                              |                              |
|------------|------------------------------|------------------------------|
| Design     | Admissible<br>load F1<br>[N] | Admissible<br>load F2<br>[N] |
| 1+1<br>1+2 | 4,000                        | 2,500                        |
| 2+2        |