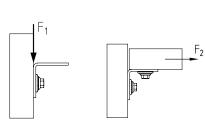

| Features   |                              |                              |
|------------|------------------------------|------------------------------|
| Design     | Admissible<br>load F1<br>[N] | Admissible<br>load F2<br>[N] |
| 1+1<br>1+2 | 4,000                        | 2,500                        |
| 2+2        | 8,000                        |                              |