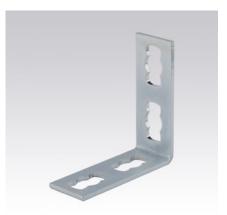

#### MPR-Mounting angle 90° 2+2 type S+

| Design | For support channels | Part no. | Sales unit | Pack unit |
|--------|----------------------|----------|------------|-----------|
| 1+1    | 41/21-41/124         | 165838   | 25         | pieces    |
| 1+2    |                      | 165839   |            |           |
| 2+2    |                      | 165840   |            |           |