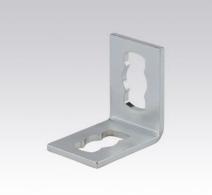

#### Advantages

- Fast and simple installation of 90° corner joints with the MPR-Connection lock type S+
- Flexible use due to up to 4 connection locks depending on the design
- Increased load transfer when using 2 connection locks per leg