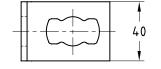

#### MPR-Mounting angle 90° 2+2 type S+

| Design | For support channels | Part no. | Sales unit | Pack unit |
|--------|----------------------|----------|------------|-----------|
| 1+1    | 41/21-41/124         | 165838   | 25         | pieces    |
| 1+2    |                      | 165839   |            |           |
| 2+2    |                      | 165840   |            |           |