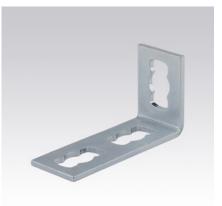

# MÜPRO

## MPR-Mounting angles 90° type S+

galvanised

### **Field of application**

- Solid fixing element for construction of pre-wall installations and shelves as well as for channel constructions for attachments of pipelines and air ducts without welding
- For indoor use

#### Advantages

- Fast and simple installation of 90° corner joints with the MPR-Connection lock type S+
- Flexible use due to up to 4 connection locks depending on the design
- Increased load transfer when using 2 connection locks per leg







MPR-Mounting angle 90° 1+1 type S+





MPR-Mounting angle 90° 1+2 type S+



#### MPR-Mounting angle 90° 2+2 type S+

| Design | For support channels | Part no. | Sales unit | Pack unit |
|--------|----------------------|----------|------------|-----------|
| 1+1    | 41/21-41/124         | 165838   | 25         | pieces    |
| 1+2    |                      | 165839   |            |           |
| 2+2    |                      | 165840   |            |           |



| Features   |                              |                              |
|------------|------------------------------|------------------------------|
| Design     | Admissible<br>load F1<br>[N] | Admissible<br>load F2<br>[N] |
| 1+1<br>1+2 | 4,000                        | 2,500                        |
| 2+2        | 8,000                        |