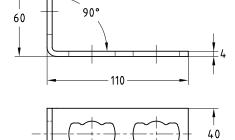

#### MPR-Mounting angle 90° 2+2 type S+

| Design | For support channels | Part no. | Sales unit | Pack unit |
|--------|----------------------|----------|------------|-----------|
| 1+1    | 41/21-41/124         | 165838   | 25         | pieces    |
| 1+2    |                      | 165839   |            |           |
| 2+2    |                      | 165840   |            |           |