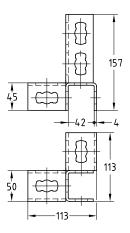

MPR-Corner connector left type S+

MPR-Corner connector right type S+

MPR-Mid connector type S+

| Features               |                      |          |            | UK.V      |
|------------------------|----------------------|----------|------------|-----------|
|                        | For support channels | Part no. | Sales unit | Pack unit |
| Corner connector left  | 41/21-41/124         | 165835   | 10         | pieces    |
| Corner connector right |                      | 165836   |            |           |
| Mid connector          |                      | 165837   |            |           |