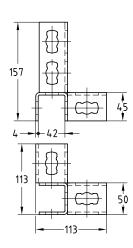

MPR-Corner connector left type S+

MPR-Corner connector right type S+

MPR-Mid connector type S+

| Features               |                      |          |            | UK.V      |
|------------------------|----------------------|----------|------------|-----------|
|                        | For support channels | Part no. | Sales unit | Pack unit |
| Corner connector left  | 41/21-41/124         | 165835   | 10         | pieces    |
| Corner connector right |                      | 165836   |            |           |
| Mid connector          |                      | 165837   |            |           |