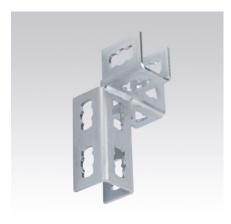

## MPR-3D-Connectors type S+

galvanised

MPR-Corner connector left type S+

MPR-Corner connector right type S+

MPR-Mid connector type S+

| Features               |                      |          |            | UK.V      |
|------------------------|----------------------|----------|------------|-----------|
|                        | For support channels | Part no. | Sales unit | Pack unit |
| Corner connector left  | 41/21-41/124         | 165835   | 10         | pieces    |
| Corner connector right |                      | 165836   |            |           |
| Mid connector          |                      | 165837   |            |           |