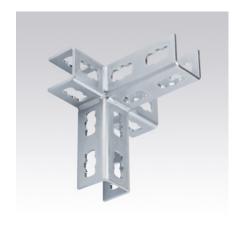

## MPR-3D-Connectors type S+

galvanised

MPR-Corner connector left type S+

MPR-Corner connector right type S+

MPR-Mid connector type S+

| Features               |                      |          |            | UK.V      |
|------------------------|----------------------|----------|------------|-----------|
|                        | For support channels | Part no. | Sales unit | Pack unit |
| Corner connector left  | 41/21-41/124         | 165835   | 10         | pieces    |
| Corner connector right |                      | 165836   |            |           |
| Mid connector          |                      | 165837   |            |           |