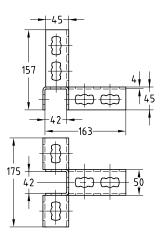

MPR-Corner connector left type S+

MPR-Corner connector right type S+

MPR-Mid connector type S+

| Features               |                      |          |            | UK.V      |
|------------------------|----------------------|----------|------------|-----------|
|                        | For support channels | Part no. | Sales unit | Pack unit |
| Corner connector left  | 41/21-41/124         | 165835   | 10         | pieces    |
| Corner connector right |                      | 165836   |            |           |
| Mid connector          |                      | 165837   |            |           |