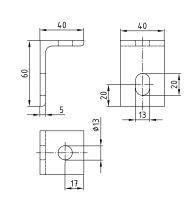

## Mounting angles 90°

similar to DIN 1029, with oblong hole

## **Advantages**

- Multi-use mounting angle
- Rational mounting via ribbed

Size 60 x 40 x 5 mm

Size 130 x 65 x 8 mm

| Features     |                    |          |            | DNV       |
|--------------|--------------------|----------|------------|-----------|
| Size<br>[mm] | Material           | Part no. | Sales unit | Pack unit |
| 60 x 40 x 5  | Galvanised         | 143713   | 10         | pieces    |
| 130 x 65 x 8 | Hot-dip galvanised | 147922   |            |           |
| 180 x 65 x 8 |                    | 148009   |            |           |