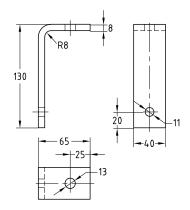

## Mounting angles 90°

similar to DIN 1029, with oblong hole

## **Advantages**

- Multi-use mounting angle
- Rational mounting via ribbed

Size 60 x 40 x 5 mm

Size 130 x 65 x 8 mm

| Features     |                    |          |            | DNV       |
|--------------|--------------------|----------|------------|-----------|
| Size<br>[mm] | Material           | Part no. | Sales unit | Pack unit |
| 60 x 40 x 5  | Galvanised         | 143713   | 10         | pieces    |
| 130 x 65 x 8 | Hot-dip galvanised | 147922   |            |           |
| 180 x 65 x 8 |                    | 148009   |            |           |