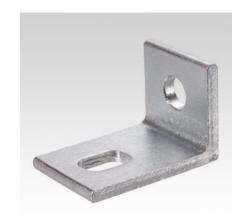

## Mounting angles 90°

similar to DIN 1029, with oblong hole

## **Advantages**

- Multi-use mounting angle
- Rational mounting via ribbed

Size 60 x 40 x 5 mm

Size 130 x 65 x 8 mm

| Features     |                    |          |            | DNV       |
|--------------|--------------------|----------|------------|-----------|
| Size<br>[mm] | Material           | Part no. | Sales unit | Pack unit |
| 60 x 40 x 5  | Galvanised         | 143713   | 10         | pieces    |
| 130 x 65 x 8 | Hot-dip galvanised | 147922   |            |           |
| 180 x 65 x 8 |                    | 148009   |            |           |