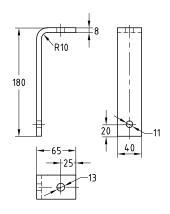

## Mounting angles 90°

similar to DIN 1029, with oblong hole

## **Advantages**

- Multi-use mounting angle
- Rational mounting via ribbed

Size 60 x 40 x 5 mm

Size 130 x 65 x 8 mm

| Features     |                    |          |            | DNV       |
|--------------|--------------------|----------|------------|-----------|
| Size<br>[mm] | Material           | Part no. | Sales unit | Pack unit |
| 60 x 40 x 5  | Galvanised         | 143713   | 10         | pieces    |
| 130 x 65 x 8 | Hot-dip galvanised | 147922   |            |           |
| 180 x 65 x 8 |                    | 148009   |            |           |