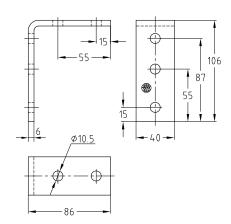

## Mounting angles 90°

galvanised

MPC-Mounting angle 90°

Mounting angle 90°, type 3, light

## **Features** Sales unit Pack unit For support channels Suitable for Part no. MPC MPC-Mounting angle 90° 38/24-40/120 118808 25 pieces Mounting angle 90° 38/24-40/120, MPC/MPR 118906 type 3, light 41/21-41/124