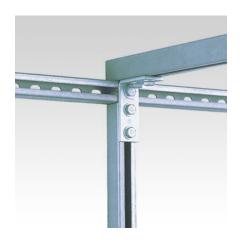

## Field of application

- Solid fixing element for construction of pre-wall installations, shelves as well as for channel constructions for mountings of pipelines and air ducts without welding
- Also applicable for direct mounting on walls, ceilings or floors

## **Advantages**

- Variable fitting possibilities
- Versatile in use, e.g. as:
- Angular support bracket
- Angular load-bearing bracket
- Connection element
- Angular bracket
- Multi-purpose component for professional, practical installation solutions