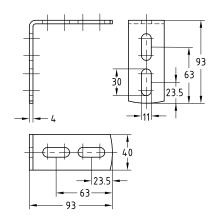

## Mounting angles 90°

galvanised

MPC-Mounting angle 90°

Mounting angle 90°, type 3, light

## **Features** Sales unit Pack unit For support channels Suitable for Part no. MPC MPC-Mounting angle 90° 38/24-40/120 118808 25 pieces Mounting angle 90° 38/24-40/120, MPC/MPR 118906 type 3, light 41/21-41/124