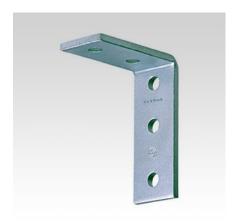

MPC-Mounting angle 90°

Mounting angle 90°, type 3, light

## **Features** Sales unit Pack unit For support channels Suitable for Part no. MPC MPC-Mounting angle 90° 38/24-40/120 118808 25 pieces Mounting angle 90° 38/24-40/120, MPC/MPR 118906 type 3, light 41/21-41/124