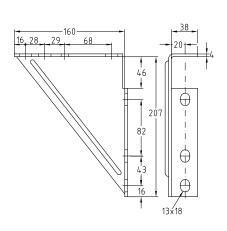

## **Features** Design For support Size Part no. Sales unit Pack unit Type channels [mm] 100 x 100 38/24-40/120, 100 x 100 x 4 167126 20 pieces 200 x 200 41/21-41/124 200 x 200 x 4 113628 1 2 200 x 200 x 6 113643

207 x 160 x 4

113610

For further technical information please refer to chapter "Technical information".

207 x 160