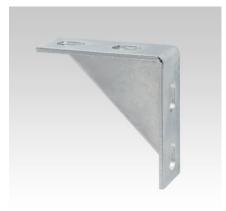

## **Cantilever brackets**

galvanised

## **Advantages**

- Variety of mounting possibilities when used with MPC- and MPR-Support channels
- Reinforces and increases the load capacity of channel structures and cross-beams
- Even greater strength values can be achieved by bolting two equalsided cantilever brackets together