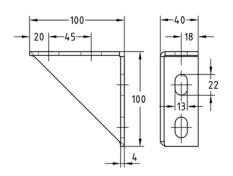

Cantilever bracket 100 x 100

Cantilever bracket 200 x 200

Cantilever bracket 207 x 160

## **Features** Design For support Size Part no. Sales unit Pack unit Type channels [mm] 100 x 100 38/24-40/120, 100 x 100 x 4 167126 20 pieces 200 x 200 41/21-41/124 200 x 200 x 4 113628 1 2 200 x 200 x 6 113643