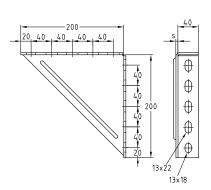

Cantilever bracket 100 x 100

Cantilever bracket 200 x 200

Cantilever bracket 207 x 160

## **Features** Design For support Size Part no. Sales unit Pack unit Type channels [mm] 100 x 100 38/24-40/120, 100 x 100 x 4 167126 20 pieces 200 x 200 41/21-41/124 200 x 200 x 4 113628 1 2 200 x 200 x 6 113643