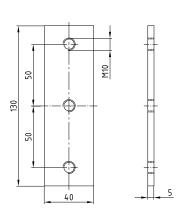

## 3-hole bar

grid 50, galvanised

| Features          |                |               |                   |          |            | DNV       |
|-------------------|----------------|---------------|-------------------|----------|------------|-----------|
| Connecting thread | Length<br>[mm] | Width<br>[mm] | Thickness<br>[mm] | Part no. | Sales unit | Pack unit |
| M10               | 130            | 40            | 5                 | 147867   | 1          | pieces    |