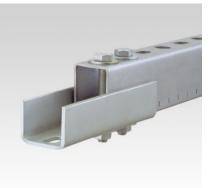

## **Channel connector**

heavy-duty version, hot-dip galvanised

#### **Field of application**

- Quick butt-joint connection of MPCand MPR-Support channels
- Suitable for outdoor use

### **Advantages**

- Enables exact alignment of the channels
- Four bolts provide a frictional joint
- For highly load-bearing connections:
  - form-locking connection of through fitting attachments by means of threaded pins or hexagon head bolts and hexagonal nuts
  - with 4 oblong holes, adapted to the hole pattern of the MPC-Support channels
- Also available in double length for heavy-duty connections