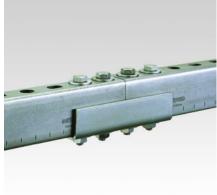

## **Channel connector**

heavy-duty version, hot-dip galvanised

#### **Field of application**

- Quick butt-joint connection of MPCand MPR-Support channels
- Suitable for outdoor use

### **Advantages**

- Enables exact alignment of the channels
- Four bolts provide a frictional joint
- For highly load-bearing connections:
  - form-locking connection of through fitting attachments by means of threaded pins or hexagon head bolts and hexagonal nuts
  - with 4 oblong holes, adapted to the hole pattern of the MPC-Support channels
- Also available in double length for heavy-duty connections