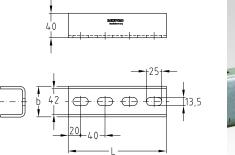

| Features                      |          |            |           |                 |     |
|-------------------------------|----------|------------|-----------|-----------------|-----|
| For support channels          | Part no. | Sales unit | Pack unit | Dimensions [mm] |     |
|                               |          |            |           | b               | L   |
| 38/40–40/120,<br>41/21–41/124 | 120140   | 1          | pieces    | 50              | 160 |