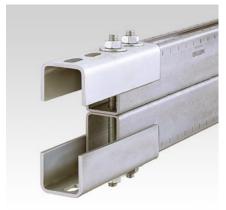

## **Channel connector**

heavy-duty version, hot-dip galvanised

#### **Field of application**

- Quick butt-joint connection of MPCand MPR-Support channels
- Suitable for outdoor use

### **Advantages**

- Enables exact alignment of the channels
- Four bolts provide a frictional joint
- For highly load-bearing connections:
  - form-locking connection of through fitting attachments by means of threaded pins or hexagon head bolts and hexagonal nuts
  - with 4 oblong holes, adapted to the hole pattern of the MPC-Support channels
- Also available in double length for heavy-duty connections