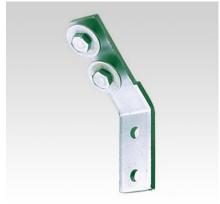

Mounting angle 90°

MPC-Mounting angle 45°

| Features  |                                        |                               |              |          |            | DNV       |
|-----------|----------------------------------------|-------------------------------|--------------|----------|------------|-----------|
| Angle [°] | Accessories                            | For support channels          | Suitable for | Part no. | Sales unit | Pack unit |
| 45        | 2 Washers,<br>2 hexagon head bolts M10 | 38/40–40/120                  | MPC          | 118777   | 25         | pieces    |
| 90        | -                                      | 38/40–40/120,<br>41/21–41/124 | MPC/MPR      | 118846   |            |           |