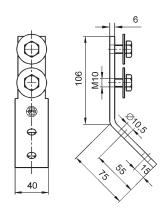

Mounting angle 90°

MPC-Mounting angle 45°

| Features  |                                        |                               |              |          |            | DNV       |
|-----------|----------------------------------------|-------------------------------|--------------|----------|------------|-----------|
| Angle [°] | Accessories                            | For support channels          | Suitable for | Part no. | Sales unit | Pack unit |
| 45        | 2 Washers,<br>2 hexagon head bolts M10 | 38/40–40/120                  | MPC          | 118777   | 25         | pieces    |
| 90        | -                                      | 38/40–40/120,<br>41/21–41/124 | MPC/MPR      | 118846   |            |           |