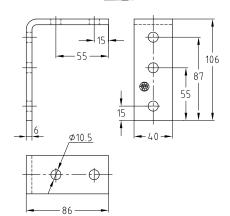

Mounting angle 90°

MPC-Mounting angle 45°

| Features  |                                        |                               |              |          |            | DNV       |
|-----------|----------------------------------------|-------------------------------|--------------|----------|------------|-----------|
| Angle [°] | Accessories                            | For support channels          | Suitable for | Part no. | Sales unit | Pack unit |
| 45        | 2 Washers,<br>2 hexagon head bolts M10 | 38/40–40/120                  | MPC          | 118777   | 25         | pieces    |
| 90        | -                                      | 38/40–40/120,<br>41/21–41/124 | MPC/MPR      | 118846   |            |           |