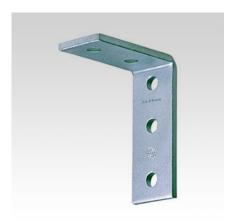

Mounting angle 90°

MPC-Mounting angle 45°

| Features  |                                        |                               |              |          |            | DNV       |
|-----------|----------------------------------------|-------------------------------|--------------|----------|------------|-----------|
| Angle [°] | Accessories                            | For support channels          | Suitable for | Part no. | Sales unit | Pack unit |
| 45        | 2 Washers,<br>2 hexagon head bolts M10 | 38/40–40/120                  | MPC          | 118777   | 25         | pieces    |
| 90        | -                                      | 38/40–40/120,<br>41/21–41/124 | MPC/MPR      | 118846   |            |           |