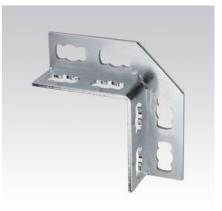

# MÜPRO

### HOT-DIP GALVANISED PRODUCTS

# MPR-Angle connectors 90° type S+

hot-dip galvanised

#### **Field of application**

- Connecting element for on-the-wall installations, shelves and rail constructions, preferably by using the MPR-Support channel 41/41
- For indoor and outdoor use

#### **Advantages**

- Fast and simple installation of angled joints with the MPR-Connection lock type S+
- Flexible use due to up to 4 connection locks depending on the design
- Increased load transfer when using 2 connection locks per leg
- Flexible connections in 2 directions with MPR-Support channels 41/41





MPR-Angle connector 90° 2+2 type S+





MPR-Angle connector 90° 4+4 type S+

## 

#### Features

| Design | Admissible<br>load F1<br>[N] | Admissible<br>load F <sub>2</sub><br>[N] |
|--------|------------------------------|------------------------------------------|
| 2+2    | 2,000                        | 2,000                                    |
| 4+4    | 4,000                        | 4,000                                    |



| Design | For support channels | Part no. | Sales unit | Pack unit |
|--------|----------------------|----------|------------|-----------|
| 2+2    | 41/21-41/124         | 165881   | 1          | pieces    |
| 4+4    |                      | 165882   |            |           |