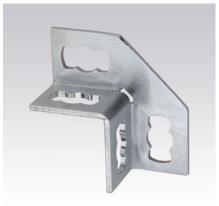

# MÜPRO

### HOT-DIP GALVANISED PRODUCTS

# MPR-Angle connectors 90° type S+

hot-dip galvanised

#### **Field of application**

- Connecting element for on-the-wall installations, shelves and rail constructions, preferably by using the MPR-Support channel 41/41
- For indoor and outdoor use

#### **Advantages**

- Fast and simple installation of angled joints with the MPR-Connection lock type S+
- Flexible use due to up to 4 connection locks depending on the design
- Increased load transfer when using 2 connection locks per leg
- Flexible connections in 2 directions with MPR-Support channels 41/41





MPR-Angle connector 90° 2+2 type S+





MPR-Angle connector 90° 4+4 type S+

## 

#### Features

| Design | Admissible<br>load F1<br>[N] | Admissible<br>load F <sub>2</sub><br>[N] |
|--------|------------------------------|------------------------------------------|
| 2+2    | 2,000                        | 2,000                                    |
| 4+4    | 4,000                        | 4,000                                    |



| Design | For support channels | Part no. | Sales unit | Pack unit |
|--------|----------------------|----------|------------|-----------|
| 2+2    | 41/21-41/124         | 165881   | 1          | pieces    |
| 4+4    |                      | 165882   |            |           |