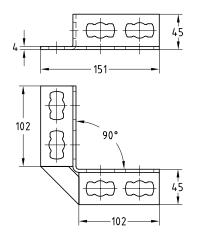

MPR-Angle connector 90° 2+2 type S+

MPR-Angle connector 90° 4+4 type S+

#### Features

| Design | Admissible<br>load F1<br>[N] | Admissible<br>load F <sub>2</sub><br>[N] |
|--------|------------------------------|------------------------------------------|
| 2+2    | 2,000                        | 2,000                                    |
| 4+4    | 4,000                        | 4,000                                    |