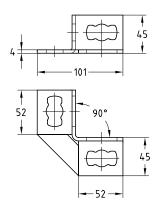

MPR-Angle connector 90° 2+2 type S+

MPR-Angle connector 90° 4+4 type S+

#### Features

| Design | Admissible<br>load F1<br>[N] | Admissible<br>load F <sub>2</sub><br>[N] |
|--------|------------------------------|------------------------------------------|
| 2+2    | 2,000                        | 2,000                                    |
| 4+4    | 4,000                        | 4,000                                    |