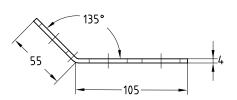

MPR-Mounting angle 135° 1+2 type S+

MPR-Mounting angle 135° 2+2 type S+

| Features |                                          |                                    |  |  |  |
|----------|------------------------------------------|------------------------------------|--|--|--|
| Design   | Admissible<br>load F <sub>1</sub><br>[N] | Admissible load F <sub>2</sub> [N] |  |  |  |
| 1+2      | 2,000                                    | 1,500                              |  |  |  |
| 2+2      | 4,000                                    | 3,000                              |  |  |  |