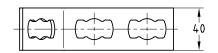

MPR-Mounting angle 135° 1+2 type S+

MPR-Mounting angle 135° 2+2 type S+

| Features |                                          |                                    |  |  |  |
|----------|------------------------------------------|------------------------------------|--|--|--|
| Design   | Admissible<br>load F <sub>1</sub><br>[N] | Admissible load F <sub>2</sub> [N] |  |  |  |
| 1+2      | 2,000                                    | 1,500                              |  |  |  |
| 2+2      | 4,000                                    | 3,000                              |  |  |  |

|        |                      |          |            | ONV       |
|--------|----------------------|----------|------------|-----------|
| Design | For support channels | Part no. | Sales unit | Pack unit |
| 1+2    | 41/21-41/124         | 165891   | 10         | pieces    |
| 2+2    |                      | 165892   |            |           |