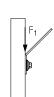

MPR-Mounting angle 135° 1+2 type S+

MPR-Mounting angle 135° 2+2 type S+

| Features |                                          |                                    |  |  |  |
|----------|------------------------------------------|------------------------------------|--|--|--|
| Design   | Admissible<br>load F <sub>1</sub><br>[N] | Admissible load F <sub>2</sub> [N] |  |  |  |
| 1+2      | 2,000                                    | 1,500                              |  |  |  |
| 2+2      | 4,000                                    | 3,000                              |  |  |  |