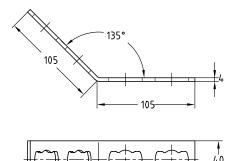

MPR-Mounting angle 135° 1+2 type S+

MPR-Mounting angle 135° 2+2 type S+

| Features |                                          |                                    |  |  |  |
|----------|------------------------------------------|------------------------------------|--|--|--|
| Design   | Admissible<br>load F <sub>1</sub><br>[N] | Admissible load F <sub>2</sub> [N] |  |  |  |
| 1+2      | 2,000                                    | 1,500                              |  |  |  |
| 2+2      | 4,000                                    | 3,000                              |  |  |  |