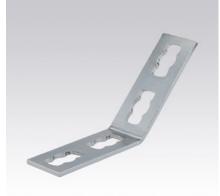

## MPR-Mounting angles 135° type S+

hot-dip galvanised

## **Advantages**

- Fast and simple installation of angled joints with the MPR-Connection lock type S+
- Flexible use due to up to 4 connection locks depending on the design
- Increased load transfer when using 2 connection locks per leg

MPR-Mounting angle 135° 1+2 type S+

MPR-Mounting angle 135° 2+2 type S+

| Features |                                          |                                    |  |  |  |
|----------|------------------------------------------|------------------------------------|--|--|--|
| Design   | Admissible<br>load F <sub>1</sub><br>[N] | Admissible load F <sub>2</sub> [N] |  |  |  |
| 1+2      | 2,000                                    | 1,500                              |  |  |  |
| 2+2      | 4,000                                    | 3,000                              |  |  |  |