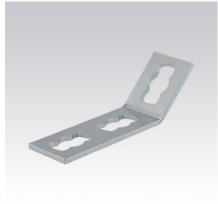

## MPR-Mounting angles 135° type S+

hot-dip galvanised

## Field of application

- Solid fixing element for construction of pre-wall installations and shelves as well as for channel constructions for attachments of pipelines and air ducts without welding
- For indoor and outdoor use

## **Advantages**

- Fast and simple installation of angled joints with the MPR-Connection lock type S+
- Flexible use due to up to 4 connection locks depending on the design
- Increased load transfer when using 2 connection locks per leg