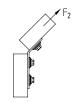

MPR-Mounting angle 135° 1+2 type S+

MPR-Mounting angle 135° 2+2 type S+

| Features |                                          |                                    |  |  |  |
|----------|------------------------------------------|------------------------------------|--|--|--|
| Design   | Admissible<br>load F <sub>1</sub><br>[N] | Admissible load F <sub>2</sub> [N] |  |  |  |
| 1+2      | 2,000                                    | 1,500                              |  |  |  |
| 2+2      | 4,000                                    | 3,000                              |  |  |  |