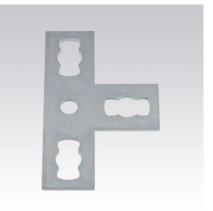

MPR-Angle plate 90° type S+

140

MPR-T-connection plate type S+

MPR-Cross connection plate type S+

|                        | For support channels | Part no. | Sales unit | Pack unit |
|------------------------|----------------------|----------|------------|-----------|
| Angle plate 90°        | 41/21-41/124         | 165879   | 10         | pieces    |
| T-connection plate     |                      | 165877   |            |           |
| Cross connection plate |                      | 165878   |            |           |