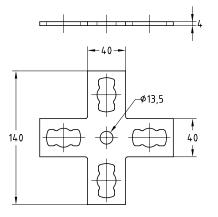

MPR-Angle plate 90° type S+

140

MPR-T-connection plate type S+

MPR-Cross connection plate type S+

|                        | For support channels | Part no. | Sales unit | Pack unit |
|------------------------|----------------------|----------|------------|-----------|
| Angle plate 90°        | 41/21-41/124         | 165879   | 10         | pieces    |
| T-connection plate     |                      | 165877   |            |           |
| Cross connection plate |                      | 165878   |            |           |