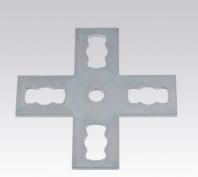

MPR-Angle plate 90° type S+

140

MPR-T-connection plate type S+

MPR-Cross connection plate type S+

|                        | For support channels | Part no. | Sales unit | Pack unit |
|------------------------|----------------------|----------|------------|-----------|
| Angle plate 90°        | 41/21-41/124         | 165879   | 10         | pieces    |
| T-connection plate     |                      | 165877   |            |           |
| Cross connection plate |                      | 165878   |            |           |