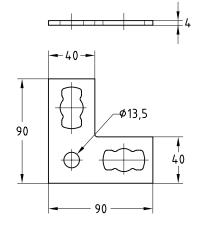

MPR-Angle plate 90° type S+

140

MPR-T-connection plate type S+

MPR-Cross connection plate type S+

|                        | For support channels | Part no. | Sales unit | Pack unit |
|------------------------|----------------------|----------|------------|-----------|
| Angle plate 90°        | 41/21-41/124         | 165879   | 10         | pieces    |
| T-connection plate     |                      | 165877   |            |           |
| Cross connection plate |                      | 165878   |            |           |