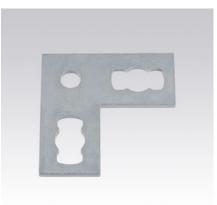

MPR-Angle plate 90° type S+

140

MPR-T-connection plate type S+

MPR-Cross connection plate type S+

|                        | For support channels | Part no. | Sales unit | Pack unit |
|------------------------|----------------------|----------|------------|-----------|
| Angle plate 90°        | 41/21-41/124         | 165879   | 10         | pieces    |
| T-connection plate     |                      | 165877   |            |           |
| Cross connection plate |                      | 165878   |            |           |