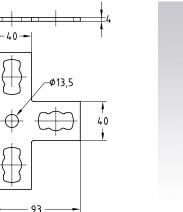

MPR-Angle plate 90° type S+

140

MPR-T-connection plate type S+

MPR-Cross connection plate type S+

|                        | For support channels | Part no. | Sales unit | Pack unit |
|------------------------|----------------------|----------|------------|-----------|
| Angle plate 90°        | 41/21-41/124         | 165879   | 10         | pieces    |
| T-connection plate     |                      | 165877   |            |           |
| Cross connection plate |                      | 165878   |            |           |