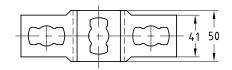

|                      |          |            | PONV<br>DNV |
|----------------------|----------|------------|-------------|
| For support channels | Part no. | Sales unit | Pack unit   |
| 41/41, 41/42         | 165899   | 10         | pieces      |