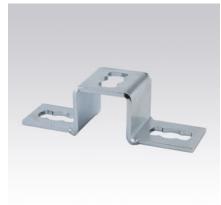

## MPR-Cross channel connector type S+

hot-dip galvanised

## Field of application

- For cross connections in on-thewall installations and shelves made of MPR-Support channels in combination with the MPR-Connection lock type S+
- For indoor and outdoor use

## **Advantages**

- Easy-to-install connection element for setting up structures with correctly designed static loads
- using MPR-Support channels

  More flexibility in creating rail constructions in combination with the MPR-Connection lock type S+