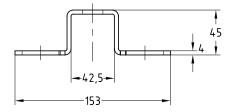

## MPR-Cross channel connector type S+

hot-dip galvanised

## Field of application

- For cross connections in on-thewall installations and shelves made of MPR-Support channels in combination with the MPR-Connection lock type S+
- For indoor and outdoor use

## **Advantages**

- Easy-to-install connection element for setting up structures with correctly designed static loads
- using MPR-Support channels

  More flexibility in creating rail constructions in combination with the MPR-Connection lock type S+