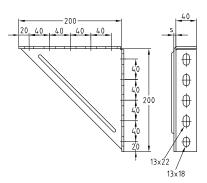

Cantilever bracket 100 x 100

Cantilever bracket 200 x 200

| Features  |      |                      |               |          |            |           |
|-----------|------|----------------------|---------------|----------|------------|-----------|
| Design    | Туре | For support channels | Size<br>[mm]  | Part no. | Sales unit | Pack unit |
| 100 x 100 | -    | 38/40-40/120,        | 100 x 100 x 4 | 167127   | 20         | pieces    |
| 200 x 200 | 2    | 41/21–41/124         | 200 x 200 x 6 | 113634   | 1          |           |