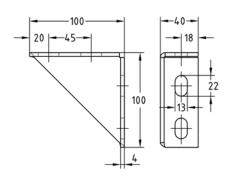

Cantilever bracket 100 x 100

Cantilever bracket 200 x 200

| Features  |      |                      |               |          |            |           |
|-----------|------|----------------------|---------------|----------|------------|-----------|
| Design    | Туре | For support channels | Size<br>[mm]  | Part no. | Sales unit | Pack unit |
| 100 x 100 | -    | 38/40-40/120,        | 100 x 100 x 4 | 167127   | 20         | pieces    |
| 200 x 200 | 2    | 41/21–41/124         | 200 x 200 x 6 | 113634   | 1          |           |