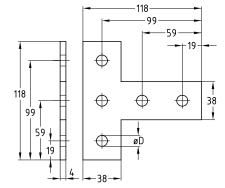

Angle plate

T-connection plate

| Features           |                               |                      |          |          |            | DNV       |
|--------------------|-------------------------------|----------------------|----------|----------|------------|-----------|
|                    | For support channels          | Hole diameter D [mm] | Material | Part no. | Sales unit | Pack unit |
| Angle plate        | 38/40, 40/60,<br>41/21–41/124 | 11.0                 | V2A      | 127843   | 1          | pieces    |
|                    |                               | 13.5                 | V4A      | 159473   |            |           |
| T-connection plate |                               | 11.0                 | V2A      | 130298   |            |           |
|                    |                               | 13.5                 | V4A      | 159474   |            |           |