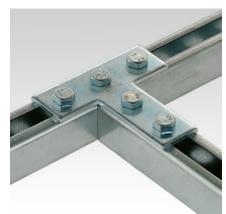

## Field of application

■ Strong connection elements for frames and pre-wall installations using the MPC- and MPR-System components

## **Advantages**

- Simple and quick connection of corner- and T-connections
- The mounting plates facilitate frame construction in one plane, in which the channel slots have the same alignment
- Hole spacings allow pass-through mounting using the MPC- and MPR-Support channels