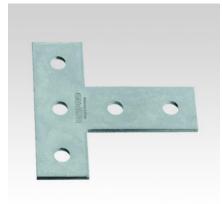

Angle plate

T-connection plate

| Features           |                               |                      |          |          |            | DNV       |
|--------------------|-------------------------------|----------------------|----------|----------|------------|-----------|
|                    | For support channels          | Hole diameter D [mm] | Material | Part no. | Sales unit | Pack unit |
| Angle plate        | 38/40, 40/60,<br>41/21–41/124 | 11.0                 | V2A      | 127843   | 1          | pieces    |
|                    |                               | 13.5                 | V4A      | 159473   |            |           |
| T-connection plate |                               | 11.0                 | V2A      | 130298   |            |           |
|                    |                               | 13.5                 | V4A      | 159474   |            |           |