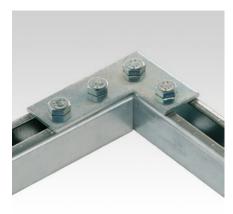

## Field of application

■ Strong connection elements for frames and pre-wall installations using the MPC- and MPR-System components

## **Advantages**

- Simple and quick connection of corner- and T-connections
- The mounting plates facilitate frame construction in one plane, in which the channel slots have the same alignment
- Hole spacings allow pass-through mounting using the MPC- and MPR-Support channels