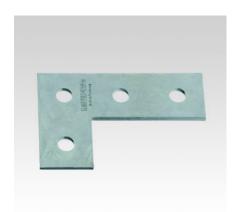

Angle plate

T-connection plate

| Features           |                               |                      |          |          |            | DNV       |
|--------------------|-------------------------------|----------------------|----------|----------|------------|-----------|
|                    | For support channels          | Hole diameter D [mm] | Material | Part no. | Sales unit | Pack unit |
| Angle plate        | 38/40, 40/60,<br>41/21–41/124 | 11.0                 | V2A      | 127843   | 1          | pieces    |
|                    |                               | 13.5                 | V4A      | 159473   |            |           |
| T-connection plate |                               | 11.0                 | V2A      | 130298   |            |           |
|                    |                               | 13.5                 | V4A      | 159474   |            |           |