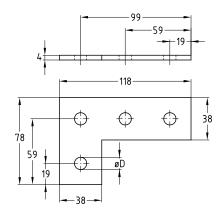

Angle plate

T-connection plate

| Features           |                               |                      |          |          |            | DNV       |
|--------------------|-------------------------------|----------------------|----------|----------|------------|-----------|
|                    | For support channels          | Hole diameter D [mm] | Material | Part no. | Sales unit | Pack unit |
| Angle plate        | 38/40, 40/60,<br>41/21–41/124 | 11.0                 | V2A      | 127843   | 1          | pieces    |
|                    |                               | 13.5                 | V4A      | 159473   |            |           |
| T-connection plate |                               | 11.0                 | V2A      | 130298   |            |           |
|                    |                               | 13.5                 | V4A      | 159474   |            |           |