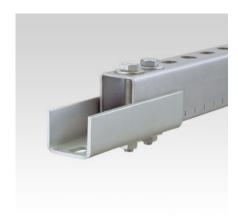

## **Channel connector**

heavy-duty version

## Field of application

Quick butt-joint connection for MPC- and MPR-Support channels

## **Advantages**

- Enables exact alignment of the channels
- Four bolts provide a frictional joint
  Form-locking connection between channel and connector (passthrough installation)

| For support                   | Material | Part no. | Sales unit | Pack unit | Dimensions [mm] |     |
|-------------------------------|----------|----------|------------|-----------|-----------------|-----|
| channels                      |          |          |            |           | b               | L   |
| 38/40, 40/60,<br>41/21–41/124 | V4A      | 159475   | 1          | pieces    | 50              | 160 |