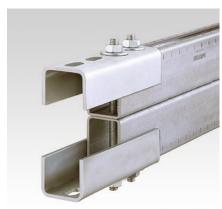

## **Channel connector**

heavy-duty version

## Field of application

Quick butt-joint connection for MPC- and MPR-Support channels

## **Advantages**

- Enables exact alignment of the channels
- Four bolts provide a frictional joint
  Form-locking connection between channel and connector (passthrough installation)

| For support                   | Material | Part no. | Sales unit | Pack unit | Dimensions [mm] |     |
|-------------------------------|----------|----------|------------|-----------|-----------------|-----|
| channels                      |          |          |            |           | b               | L   |
| 38/40, 40/60,<br>41/21–41/124 | V4A      | 159475   | 1          | pieces    | 50              | 160 |