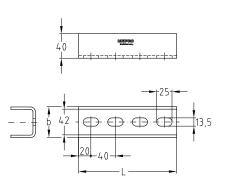

## **Channel connector**

heavy-duty version

## Field of application

Quick butt-joint connection for MPC- and MPR-Support channels

## **Advantages**

- Enables exact alignment of the channels
- Four bolts provide a frictional joint
  Form-locking connection between channel and connector (passthrough installation)

| For support                   | Material | Part no. | Sales unit | Pack unit | Dimensions [mm] |     |
|-------------------------------|----------|----------|------------|-----------|-----------------|-----|
| channels                      |          |          |            |           | b               | L   |
| 38/40, 40/60,<br>41/21–41/124 | V4A      | 159475   | 1          | pieces    | 50              | 160 |