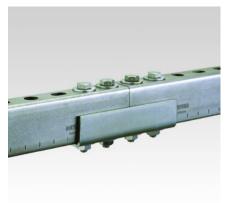

## **Channel connector**

heavy-duty version

## Field of application

Quick butt-joint connection for MPC- and MPR-Support channels

## **Advantages**

- Enables exact alignment of the channels
- Four bolts provide a frictional joint
  Form-locking connection between channel and connector (passthrough installation)

| For support                   | Material | Part no. | Sales unit | Pack unit | Dimensions [mm] |     |
|-------------------------------|----------|----------|------------|-----------|-----------------|-----|
| channels                      |          |          |            |           | b               | L   |
| 38/40, 40/60,<br>41/21–41/124 | V4A      | 159475   | 1          | pieces    | 50              | 160 |