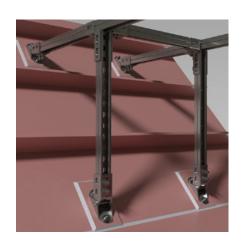

## Field of application

■ Ideal for variable attachment of MPR-Support channels on slanting steel structures and bulkheads