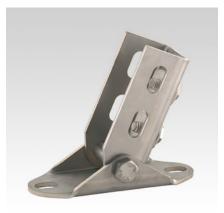

## **MPR-VARIO-Saddle support**

## **Advantages**

- Variable angle adjustment possible during installation
- Simple and quick installation due to pre-installed srews and MPR-Threaded plate
- Attachment to the slot of support channels 41/41 possible in all directions
- Positive-fit joining due to interlocking MPR-Support channels and MPR-Threaded plates

Completely pre-assembled:

- 1 MPR-VARIO-Saddle support
- 2 MPR-Threaded plates M10
- 2 Hexagonal head bolts M10
- 2 Washers

| For support channels | Minimum angle [°] | Material | Part no. | Sales unit | Pack unit |
|----------------------|-------------------|----------|----------|------------|-----------|
| 41/21-41/62          | 20                | V4A      | 160008   | 1          | pieces    |