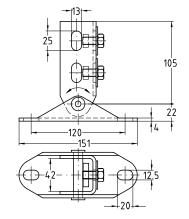

Completely pre-assembled:

- 1 MPR-VARIO-Saddle support
- 2 MPR-Threaded plates M10
- 2 Hexagonal head bolts M10
- 2 Washers

| For support channels | Minimum angle [°] | Material | Part no. | Sales unit | Pack unit |
|----------------------|-------------------|----------|----------|------------|-----------|
| 41/21-41/62          | 20                | V4A      | 160008   | 1          | pieces    |