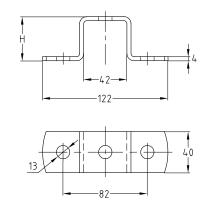

| Features             |          |          |            |           |                      |
|----------------------|----------|----------|------------|-----------|----------------------|
| For support channels | Material | Part no. | Sales unit | Pack unit | Dimensions H<br>[mm] |
| 41/41                | V4A      | 155634   | 10         | pieces    | 43                   |
| 41/62                |          | 155637   |            |           | 64                   |