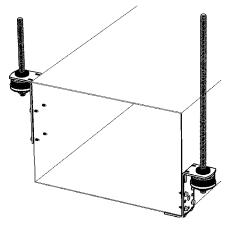

## Field of application

Easy to install suspension for air ducts

## **Advantages**

- Incorporated highly-elastic vibration-isolating element
- Excellent alignment and height adjustment via the threaded rods

  Design as angle and twin-angle
- Various attachment options to air duct with rivets, self-drilling screws or bolts up to M8 in the oblong hole
- Direct attachment to building structure possible
- Average vibration reduction of 17 dB(A)