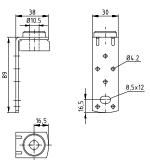

Duct fixing angles Type I

Duct fixing angles Type II

Duct fixing twin-angles Type I

Duct fixing twin-angles Type II

|                                                           | Туре           | Part no. | Sales unit | Pack unit |
|-----------------------------------------------------------|----------------|----------|------------|-----------|
| Duct fixing angles with insulator, galvanised             | I              | 116579   | 100        | pieces    |
|                                                           | U              | 116635   | 50         |           |
| <b>Duct fixing twin-angles</b> with insulator, galvanised | 1              | 116543   | 100        |           |
|                                                           | II.            | 116546   | 50         |           |
| Rubber washers, single                                    | 12 x 24 x 4 mm | 113092   | 100        |           |
|                                                           | 12 x 24 x 6 mm | 113094   |            |           |