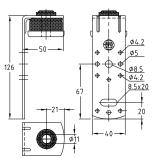

Duct fixing angles Type I

Duct fixing angles Type II

Duct fixing twin-angles Type I

Duct fixing twin-angles Type II

|                                                           | Туре           | Part no. | Sales unit | Pack unit |
|-----------------------------------------------------------|----------------|----------|------------|-----------|
| Duct fixing angles with insulator, galvanised             | I              | 116579   | 100        | pieces    |
|                                                           | U              | 116635   | 50         |           |
| <b>Duct fixing twin-angles</b> with insulator, galvanised | 1              | 116543   | 100        |           |
|                                                           | II.            | 116546   | 50         |           |
| Rubber washers, single                                    | 12 x 24 x 4 mm | 113092   | 100        |           |
|                                                           | 12 x 24 x 6 mm | 113094   |            |           |