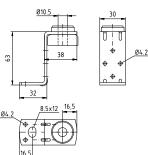

Duct fixing angles Type I

Duct fixing angles Type II

Duct fixing twin-angles Type I

Duct fixing twin-angles Type II

|                                                           | Туре           | Part no. | Sales unit | Pack unit |
|-----------------------------------------------------------|----------------|----------|------------|-----------|
| Duct fixing angles with insulator, galvanised             | I              | 116579   | 100        | pieces    |
|                                                           | U              | 116635   | 50         |           |
| <b>Duct fixing twin-angles</b> with insulator, galvanised | 1              | 116543   | 100        |           |
|                                                           | II.            | 116546   | 50         |           |
| Rubber washers, single                                    | 12 x 24 x 4 mm | 113092   | 100        |           |
|                                                           | 12 x 24 x 6 mm | 113094   |            |           |