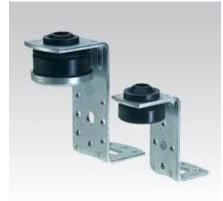

Duct fixing angles

Duct fixing twin-angles

| Features |                           | P IIIII                             |
|----------|---------------------------|-------------------------------------|
| Туре     | Max. recommended load [N] | Average vibration reduction [dB(A)] |
|          | 230                       | 16                                  |
|          | 800                       | 17                                  |
|          |                           |                                     |

Duct fixing angles Type I

Duct fixing angles Type II

Duct fixing twin-angles Type I

Duct fixing twin-angles Type II

|                                                           | Туре           | Part no. | Sales unit | Pack unit |
|-----------------------------------------------------------|----------------|----------|------------|-----------|
| Duct fixing angles with insulator, galvanised             | I              | 116579   | 100        | pieces    |
|                                                           | U              | 116635   | 50         |           |
| <b>Duct fixing twin-angles</b> with insulator, galvanised | 1              | 116543   | 100        |           |
|                                                           | II.            | 116546   | 50         |           |
| Rubber washers, single                                    | 12 x 24 x 4 mm | 113092   | 100        |           |
|                                                           | 12 x 24 x 6 mm | 113094   |            |           |