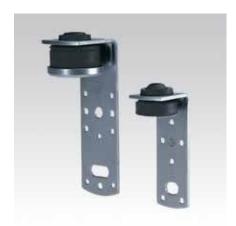

## **Duct fixing angles**

with insulator, galvanised

Duct fixing angles Type I

Duct fixing angles Type II

Duct fixing twin-angles Type I

Duct fixing twin-angles Type II

|                                                           | Туре           | Part no. | Sales unit | Pack unit |
|-----------------------------------------------------------|----------------|----------|------------|-----------|
| Duct fixing angles with insulator, galvanised             | I              | 116579   | 100        | pieces    |
|                                                           | U              | 116635   | 50         |           |
| <b>Duct fixing twin-angles</b> with insulator, galvanised | 1              | 116543   | 100        |           |
|                                                           | II.            | 116546   | 50         |           |
| Rubber washers, single                                    | 12 x 24 x 4 mm | 113092   | 100        |           |
|                                                           | 12 x 24 x 6 mm | 113094   |            |           |