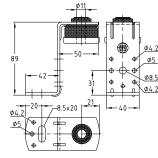

Duct fixing angles Type I

Duct fixing angles Type II

Duct fixing twin-angles Type I

Duct fixing twin-angles Type II

|                                                           | Туре           | Part no. | Sales unit | Pack unit |
|-----------------------------------------------------------|----------------|----------|------------|-----------|
| Duct fixing angles with insulator, galvanised             | I              | 116579   | 100        | pieces    |
|                                                           | U              | 116635   | 50         |           |
| <b>Duct fixing twin-angles</b> with insulator, galvanised | 1              | 116543   | 100        |           |
|                                                           | II.            | 116546   | 50         |           |
| Rubber washers, single                                    | 12 x 24 x 4 mm | 113092   | 100        |           |
|                                                           | 12 x 24 x 6 mm | 113094   |            |           |