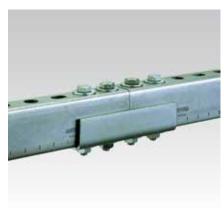

## Field of application

Quick butt-joint connection for MPC- and MPR-Support channels

## **Advantages**

- Enables exact alignment of the channels
- Four bolts provide a frictional joint
  Form-locking connection between channel and connector (passthrough installation)
- Also available in double length for heavy-duty connections