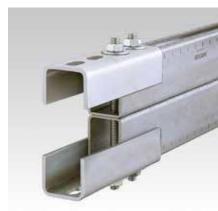

## Field of application

Quick butt-joint connection for MPC- and MPR-Support channels

## **Advantages**

- Enables exact alignment of the channels
- Four bolts provide a frictional joint
  Form-locking connection between channel and connector (passthrough installation)
- Also available in double length for heavy-duty connections