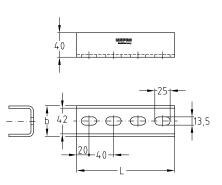

| For support channels          | Part no. | Sales unit | Pack unit | Dimensions [mm] |     |
|-------------------------------|----------|------------|-----------|-----------------|-----|
|                               |          |            |           | b               | L   |
| 38/40–40/120,<br>41/21–41/124 | 120136   | 1          | pieces    | 50              | 160 |