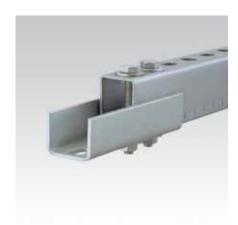

## Field of application

Quick butt-joint connection for MPC- and MPR-Support channels

## **Advantages**

- Enables exact alignment of the channels
- Four bolts provide a frictional joint
  Form-locking connection between channel and connector (passthrough installation)
- Also available in double length for heavy-duty connections