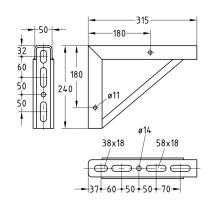

Size 2

Size 3

| Features |                                           |                                     |  |  |  |
|----------|-------------------------------------------|-------------------------------------|--|--|--|
| Size     | Permissible<br>load F <sub>1</sub><br>[N] | Permissible load F <sub>2</sub> [N] |  |  |  |
| 1        | 4,900                                     | 6,000                               |  |  |  |
| 2        | 6,000                                     | 7,000                               |  |  |  |
| 3        | 7,200                                     | 8,000                               |  |  |  |
| 4        | 6,800                                     | 7,200                               |  |  |  |

-175

Size 4

| Size | Length L<br>[mm] | Part no. | Sales unit | Pack unit |
|------|------------------|----------|------------|-----------|
| 1    | 315              | 175242   | 1          | pieces    |
| 2    | 550              | 175243   |            | ·         |
| 3    | 750              | 175244   |            |           |
| 4    | 900              | 175245   |            |           |