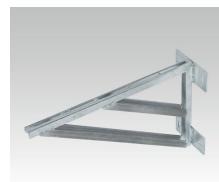

## **Angle brackets**

heavy-duty version, hot-dip galvanised

## **Advantages**

- Particularly stable version for heavy pipelines and aggregates
- Slotted holes for a flexible positioning of the loads
- Flexible adaptation to structural requirements due to different lengths
- Round holes in the side of the U-profile for additional braces, e.g. at fixed points