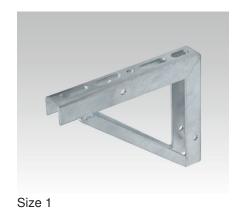

## **Angle brackets**

heavy-duty version, hot-dip galvanised

## **Advantages**

- Particularly stable version for heavy pipelines and aggregates
- Slotted holes for a flexible positioning of the loads
- Flexible adaptation to structural requirements due to different lengths
- Round holes in the side of the U-profile for additional braces, e.g. at fixed points