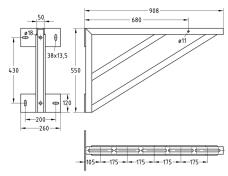

-175

Size 4

| Size | Length L<br>[mm] | Part no. | Sales unit | Pack unit |
|------|------------------|----------|------------|-----------|
| 1    | 315              | 175242   | 1          | pieces    |
| 2    | 550              | 175243   |            | ·         |
| 3    | 750              | 175244   |            |           |
| 4    | 900              | 175245   |            |           |