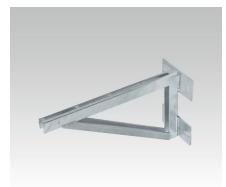

## **Angle brackets**

heavy-duty version, hot-dip galvanised

## **Advantages**

- Particularly stable version for heavy pipelines and aggregates
- Slotted holes for a flexible positioning of the loads
- Flexible adaptation to structural requirements due to different lengths
- Round holes in the side of the U-profile for additional braces, e.g. at fixed points