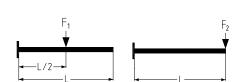

Size 2

Size 3

| Features |                                           |                                     |  |  |  |
|----------|-------------------------------------------|-------------------------------------|--|--|--|
| Size     | Permissible<br>load F <sub>1</sub><br>[N] | Permissible load F <sub>2</sub> [N] |  |  |  |
| 1        | 4,900                                     | 6,000                               |  |  |  |
| 2        | 6,000                                     | 7,000                               |  |  |  |
| 3        | 7,200                                     | 8,000                               |  |  |  |
| 4        | 6,800                                     | 7,200                               |  |  |  |