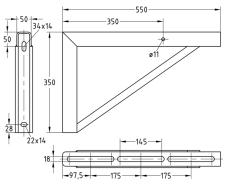

Size 2

Size 3

| Features |                                           |                                     |  |  |  |
|----------|-------------------------------------------|-------------------------------------|--|--|--|
| Size     | Permissible<br>load F <sub>1</sub><br>[N] | Permissible load F <sub>2</sub> [N] |  |  |  |
| 1        | 4,900                                     | 6,000                               |  |  |  |
| 2        | 6,000                                     | 7,000                               |  |  |  |
| 3        | 7,200                                     | 8,000                               |  |  |  |
| 4        | 6,800                                     | 7,200                               |  |  |  |

-175

Size 4

| Size | Length L<br>[mm] | Part no. | Sales unit | Pack unit |
|------|------------------|----------|------------|-----------|
| 1    | 315              | 175242   | 1          | pieces    |
| 2    | 550              | 175243   |            | ·         |
| 3    | 750              | 175244   |            |           |
| 4    | 900              | 175245   |            |           |