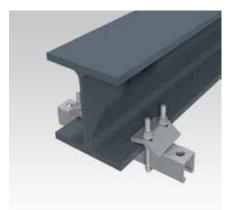

## Field of application

- Attachment of MPR-Support channels to steel girders without drilling or welding
- For indoor and outdoor use

## **Advantages**

- Ideal solution for attachment of MPR-Support channels to steel
- Allows subsequent adjustment of the channels along and across the supporting beam
- Suitable for flange thicknesses of common support profiles
- Easy to install, pre-assembled kitProper attachment of suspended loads on girders