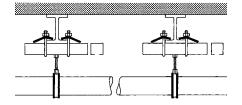

## Field of application

- Attachment of MPR-Support channels to steel girders without drilling or welding
- For indoor and outdoor use

## **Advantages**

- Ideal solution for attachment of MPR-Support channels to steel
- Allows subsequent adjustment of the channels along and across the supporting beam
- Suitable for flange thicknesses of common support profiles
- Easy to install, pre-assembled kitProper attachment of suspended loads on girders