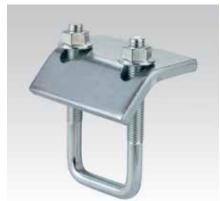

## **Advantages**

- Ideal solution for attachment of MPR-Support channels to steel
- Allows subsequent adjustment of the channels along and across the supporting beam
- Suitable for flange thicknesses of common support profiles
- Easy to install, pre-assembled kitProper attachment of suspended loads on girders

| For support      |     | Spanner       | •                             | Part no. | Sales  | Pack | Dimensions [mm] |      |    |    |    |   |
|------------------|-----|---------------|-------------------------------|----------|--------|------|-----------------|------|----|----|----|---|
| channels         |     | width<br>[SW] | clamping<br>thickness<br>[mm] |          | unit   | unit | Α               | Н    | H1 | L  | L1 | S |
| 41/21, 41/41, M8 | 13  | 22            | 154232                        | 10       | pieces | 90   | 18.5            | 24.5 | 34 | 30 | 6  |   |
| 41/42            | M10 | 15            |                               | 154230   |        |      |                 |      |    |    |    | 8 |
| 41/62, 41/82     |     |               |                               | 154231   |        |      | 130             |      |    |    |    |   |
| 41/124           |     |               |                               | 154233   |        |      | 170             |      |    |    |    |   |