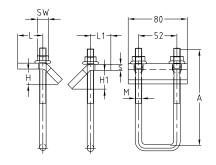

| For support      |     | Spanner       | •                             | Part no. | Sales  | Pack | Dimensions [mm] |      |    |    |    |   |
|------------------|-----|---------------|-------------------------------|----------|--------|------|-----------------|------|----|----|----|---|
| channels         |     | width<br>[SW] | clamping<br>thickness<br>[mm] |          | unit   | unit | Α               | Н    | H1 | L  | L1 | S |
| 41/21, 41/41, M8 | 13  | 22            | 154232                        | 10       | pieces | 90   | 18.5            | 24.5 | 34 | 30 | 6  |   |
| 41/42            | M10 | 15            |                               | 154230   |        |      |                 |      |    |    |    | 8 |
| 41/62, 41/82     |     |               |                               | 154231   |        |      | 130             |      |    |    |    |   |
| 41/124           |     |               |                               | 154233   |        |      | 170             |      |    |    |    |   |