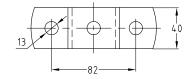

| For support channels | Part no. | Sales unit | Pack unit | Dimension H<br>[mm] |
|----------------------|----------|------------|-----------|---------------------|
| 41/21                | 154225   | 10         | pieces    | 23                  |
| 41/41, 41/42         | 154226   |            |           | 43                  |
| 41/62                | 154229   |            |           | 64                  |
| 41/82                | 154227   |            |           | 84                  |
| 41/124               | 154228   |            |           | 126                 |