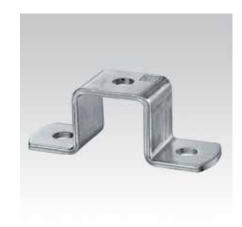

## Field of application

- For cross-connections e.g. in shelves made from MPR-Support channels
- Connection of MPR-Support channels to constructions of MPT-Support profiles
- For indoor and outdoor use

## **Advantages**

- Easy-to-install connection element for setting up structures with correctly designed static loads using MPR-Support channels
- Greater flexibility when setting up structures made from channels
- For rotation-resistant attachment to building structure