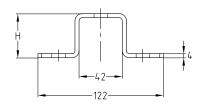

| For support channels | Part no. | Sales unit | Pack unit | Dimension H<br>[mm] |
|----------------------|----------|------------|-----------|---------------------|
| 41/21                | 154225   | 10         | pieces    | 23                  |
| 41/41, 41/42         | 154226   |            |           | 43                  |
| 41/62                | 154229   |            |           | 64                  |
| 41/82                | 154227   |            |           | 84                  |
| 41/124               | 154228   |            |           | 126                 |