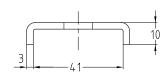

## **Advantages**

- Two versions available
- Heavy-duty type available for transferring large forces
  Safe, folded edge prevents expansion of the rail slot

Standard version

Heavy-duty version

| Design             | For support channels | For thread<br>d | Part no. | Sales unit | Pack unit |
|--------------------|----------------------|-----------------|----------|------------|-----------|
| Standard version   | 41/21–41/124         | M10             | 154238   | 50         | pieces    |
|                    |                      | M12             | 154237   |            |           |
| Heavy-duty version |                      | M8              | 154234   | 10         |           |
|                    |                      | M10             | 154235   |            |           |
|                    |                      | M12             | 154803   |            |           |
|                    |                      | M16             | 154236   |            |           |