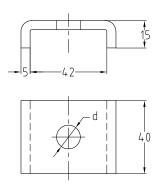

## **Advantages**

- Two versions available
- Heavy-duty type available for transferring large forces
  Safe, folded edge prevents expansion of the rail slot

Standard version

Heavy-duty version

| Design             | For support channels | For thread<br>d | Part no. | Sales unit | Pack unit |
|--------------------|----------------------|-----------------|----------|------------|-----------|
| Standard version   | 41/21–41/124         | M10             | 154238   | 50         | pieces    |
|                    |                      | M12             | 154237   |            |           |
| Heavy-duty version |                      | M8              | 154234   | 10         |           |
|                    |                      | M10             | 154235   |            |           |
|                    |                      | M12             | 154803   |            |           |
|                    |                      | M16             | 154236   |            |           |