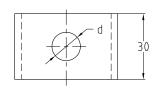

## **Advantages**

- Two versions available
- Heavy-duty type available for transferring large forces
  Safe, folded edge prevents expansion of the rail slot

Standard version

Heavy-duty version

| Design             | For support channels | For thread<br>d | Part no. | Sales unit | Pack unit |
|--------------------|----------------------|-----------------|----------|------------|-----------|
| Standard version   | 41/21–41/124         | M10             | 154238   | 50         | pieces    |
|                    |                      | M12             | 154237   |            |           |
| Heavy-duty version |                      | M8              | 154234   | 10         |           |
|                    |                      | M10             | 154235   |            |           |
|                    |                      | M12             | 154803   |            |           |
|                    |                      | M16             | 154236   |            |           |