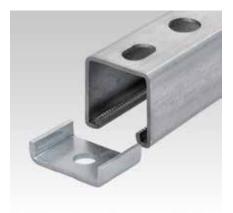

## **Field of application**

For safe force transmission when installing MPR-Support channels together with threaded rods

## **Advantages**

- Two versions available
- Heavy-duty type available for transferring large forces
  Safe, folded edge prevents expansion of the rail slot

Standard version

Heavy-duty version

| Design             | For support channels | For thread<br>d | Part no. | Sales unit | Pack unit |
|--------------------|----------------------|-----------------|----------|------------|-----------|
| Standard version   | 41/21–41/124         | M10             | 154238   | 50         | pieces    |
|                    |                      | M12             | 154237   |            |           |
| Heavy-duty version |                      | M8              | 154234   | 10         |           |
|                    |                      | M10             | 154235   |            |           |
|                    |                      | M12             | 154803   |            |           |
|                    |                      | M16             | 154236   |            |           |