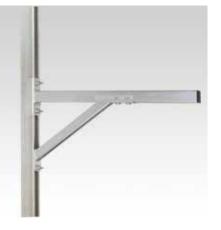

## **MPC-Diagonal strut**

## **Field of application**

 Diagonal strut applicable for the direct wall-mounting of wall hanger brackets

## **Advantages**

**Features** 

- Quick mounting due to pre-installed
- With clip-over edges for the wall hanger bracket
- Oblong holes at the side enable the positioning of MPC-Support channels 38/40 with slot at the side