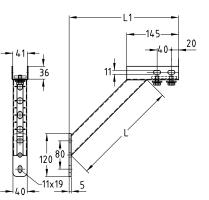

| Length L<br>[mm] | Mounting of bracket<br>and diagonal strut in the<br>support channel slot<br>max. recommended load<br>F [N] | Directly mounted<br>max. recommended load<br>F [N] |
|------------------|------------------------------------------------------------------------------------------------------------|----------------------------------------------------|
| 440              | 2,500                                                                                                      | 6,000                                              |

| For support channels | Length L<br>[mm] | Length L1<br>[mm] | Material | Part no. | Sales unit | Pack unit |   |
|----------------------|------------------|-------------------|----------|----------|------------|-----------|---|
| 38/40-40/120         | 440              | 405               | V2A      | 129788   | 1          | pieces    | 2 |