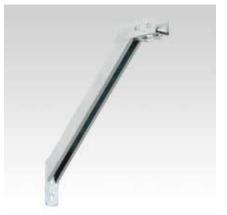

## **MPC-Diagonal strut**

## **Field of application**

 Diagonal strut applicable for the direct wall-mounting of wall hanger brackets

## **Advantages**

**Features** 

- Quick mounting due to pre-installed
- With clip-over edges for the wall hanger bracket
- Oblong holes at the side enable the positioning of MPC-Support channels 38/40 with slot at the side