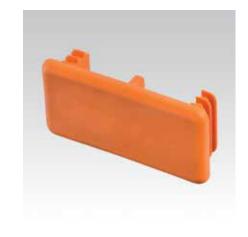

### Field of application

■ Plastic protection cap for mounting on open ends of the MPR-Support channels

#### **Advantages**

- Visually clean finish of the MPR-Support channels protects from injury
- Weather-resistant plastic material for long service life

| For support channels | Part no. | Sales unit | Pack unit |
|----------------------|----------|------------|-----------|
| 41/21                | 151076   | 100        | pieces    |
| 41/41, 41/82         | 151077   | 50         | ·         |
| 41/62, 41/124        | 151078   | 25         |           |