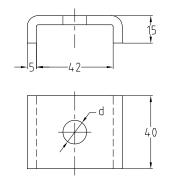

### **Advantages**

- Heavy-duty type for transferring large forces
- Safe, folded edge prevents expansion of the rail slot

Heavy-duty version

| Design             | For support channels                                         | For thread | Material | Part no.         | Sales unit | Pack unit | Dimensions d<br>[mm] |
|--------------------|--------------------------------------------------------------|------------|----------|------------------|------------|-----------|----------------------|
| Heavy-duty version | 41/21/2.0, 41/41/2.0,<br>41/62/2.5, 41/82/2.0,<br>41/124/2.5 | M10<br>M12 | V4A      | 154450<br>155638 | 10         | pieces    | 11<br>13             |