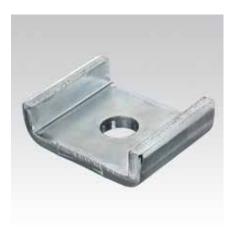

### Field of application

For safe force transmission when installing MPR-Support channels together with threaded rods, anchor plugs and screws

### **Advantages**

- Heavy-duty type for transferring large forces
- Safe, folded edge prevents expansion of the rail slot

Heavy-duty version

| Design             | For support channels                                         | For thread | Material | Part no.         | Sales unit | Pack unit | Dimensions d<br>[mm] |
|--------------------|--------------------------------------------------------------|------------|----------|------------------|------------|-----------|----------------------|
| Heavy-duty version | 41/21/2.0, 41/41/2.0,<br>41/62/2.5, 41/82/2.0,<br>41/124/2.5 | M10<br>M12 | V4A      | 154450<br>155638 | 10         | pieces    | 11<br>13             |