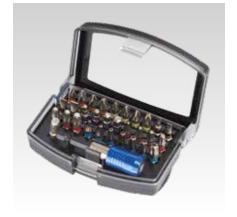

## **ProfiBit-Toolbox**

## Your advantages

■ 32 pieces set with all common metrics

- Color guidance system with clear bit selection for a quick locating of the suitable bit
- Automatic system bit holder 1/4" including lock and quick release of
- Non-breakable plastic box for storage
- Including belt clip

| Scope of supply                                                                   | Part no. | Sales unit | Pack unit |
|-----------------------------------------------------------------------------------|----------|------------|-----------|
| 1 x Automatic system bit holder 1/4" including lock and quick release of the bits | 142490   | 1          | Pieces    |
| 1 x Socket adapter ¼" square drive with ¼" hexagon socket drive                   |          |            |           |
| 30 x bit, 25 mm length                                                            |          |            |           |
| 4 x Philips PH1, PH2, PH2, PH3                                                    |          |            |           |
| 4 x Pozidriv PZ1, PZ2, PZ2, PZ3                                                   |          |            |           |
| 4 x Flat head 3, 4, 5, 6 mm                                                       |          |            |           |
| 4 x Hexagonal socket 3, 4, 5, 6 mm                                                |          |            |           |
| 7 x Torx T10, T15, T20, T25, T27, T30, T40                                        |          |            |           |
| 7 x Torx with inside drilled hole T10, T15, T20, T25, T27, T30, T40               |          |            |           |