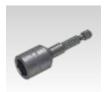

**Hexagon head chucks** with magnet, for screwing in hexagonal head screws

| Spanner width [mm] | Part no. | Sales unit | Pack unit |
|--------------------|----------|------------|-----------|
| 7                  | 106572   | 1          | Pieces    |
| 10                 | 106569   |            |           |
| 13                 | 106571   |            |           |