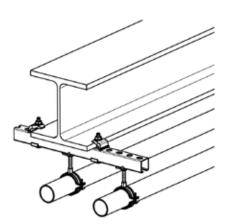

## **Application**

Attachment of MPC- and MPR-Support channels to profile steel structures without drilling or welding