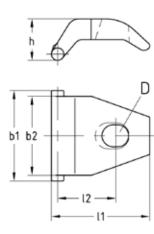

## Your advantages

- Large clamping range for universal and quick attachment to profile steel structures
- Safe fastening without drilling or welding
- Suitable for attaching square pipes

| Size | Max. clamping range b | Screw length h1 | Dimensions [mm] |    |    |    |    | Part no. | Sales unit | Pack unit |        |
|------|-----------------------|-----------------|-----------------|----|----|----|----|----------|------------|-----------|--------|
|      |                       |                 | b1              | b2 | D  | h  | l1 | 12       |            |           |        |
| M10  | 1-25 mm               | b + h2 + 33 mm  | 43              | 38 | 11 | 19 | 47 | 28       | 157219     | 100       | Pieces |
| M12  | 1-35 mm               | b + h2 + 40 mm  | 51              |    | 13 | 27 | 66 | 37       | 157220     | 50        |        |
| M16  |                       | b + h2 + 43 mm  | 63              | 46 | 17 | 29 | 65 |          | 157221     |           |        |