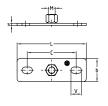

## **Clamping claws**

galvanised

## **Application**

Attachment of MPC- and MPR-Support channels to profile steel structures without drilling or welding

## Your advantages

- Large clamping range for universal and quick attachment to profile steel structures
- Safe fastening without drilling or welding
- Suitable for attaching square pipes

| Size | Max. clamping range b | Screw length h1 | Dimensions [mm] |    |    |    |    | Part no. | Sales unit | Pack unit |        |
|------|-----------------------|-----------------|-----------------|----|----|----|----|----------|------------|-----------|--------|
|      |                       |                 | b1              | b2 | D  | h  | l1 | 12       |            |           |        |
| M10  | 1-25 mm               | b + h2 + 33 mm  | 43              | 38 | 11 | 19 | 47 | 28       | 157219     | 100       | Pieces |
| M12  | 1-35 mm               | b + h2 + 40 mm  | 51              |    | 13 | 27 | 66 | 37       | 157220     | 50        |        |
| M16  |                       | b + h2 + 43 mm  | 63              | 46 | 17 | 29 | 65 |          | 157221     |           |        |

Installation of the clamping claw with the wide side facing the support channel.