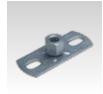

## Base plates with combination nut

| galvanised |
|------------|
|------------|

| Size | Thread | Oblong hole V | Hole-centre distance C | Dimensions<br>[mm] |    | Part no. | Sales unit | Pack unit |        |
|------|--------|---------------|------------------------|--------------------|----|----------|------------|-----------|--------|
|      |        |               | [mm]                   | L                  | b  | s        |            |           |        |
| 1    | M8/M10 | 9 x 16 mm     | 54                     | 80                 | 30 | 3        | 112397     | 50        | Pieces |