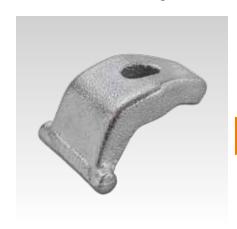

## **Clamping claws**

galvanised

Installation of the clamping claw with the wide side facing the support channel.